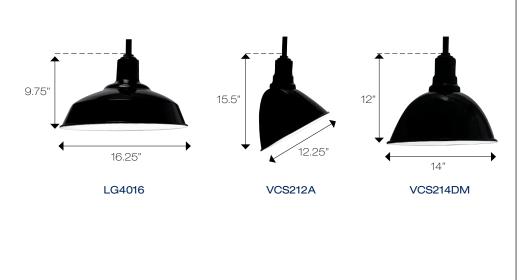

ned, energy efficient fixtures that provide bright, even illumination for signs.

| Project |  |
|---------|--|
| Туре    |  |
| Date    |  |
| Notes   |  |

| Equivalent to            | 50W MH                    |
|--------------------------|---------------------------|
| Fixture Watts            | 14W                       |
| Lumens                   | >1100                     |
| Efficiency               | 79 lumens/watt            |
|                          |                           |
| LED Life                 | 100,000 hours             |
| Certification            | Approved to CSA standards |
| Colour<br>Temperature    | 5000K (standard)          |
| Warranty                 | 5 Years                   |
| Operating<br>temperature | -40°C to +40°C            |

# DIMENSIONS





RABDESIGN.CA 09 | 2015



# ACCESSORIES