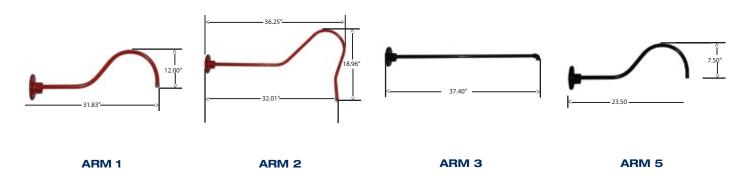

### Arms

Available ARMS include:

- ARM1
- ARM2
- ARM3
- ARM5

# DIMENSIONS

RABDESIGN.CA 09 | 2015