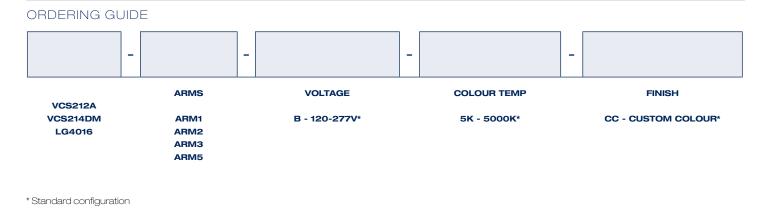

### Construction

Fixtures are made from spun aluminum and have a durable, powder coat paint finish. Arms are made of aluminum ½" NPT pipe. Various combinations of fixtures and arms can be combined in custom colours.

#### Electrical

Total system wattage of the fixture is 14 Watts. The standard unit has a high efficiency driver that operates at 120 -277V as standard.

### Arms

Available ARMS include:

- ARM1
- ARM2
- ARM3
- ARM5