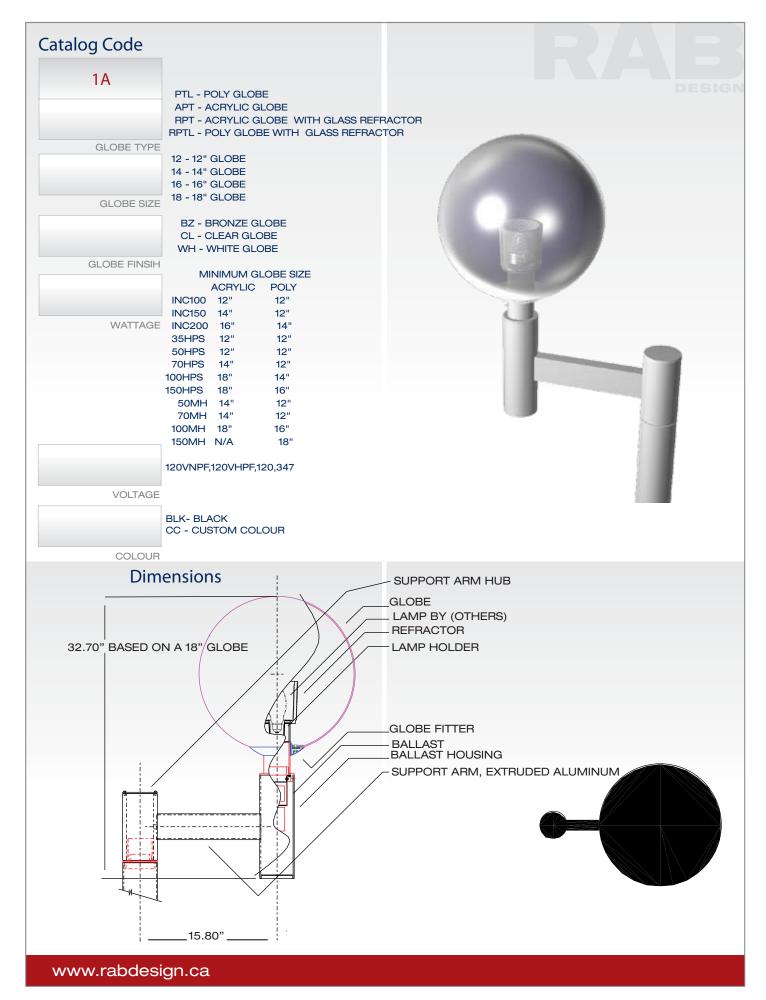

## GLOBE ASSEMBLIES PTL SERIES

The PTL series comes with a poly globe varying in size from 12" to 18" diameter. The globe is available in clear, bronze and white. For HID applications the socket is a medium base 4kv socket.

#### **APT SERIES**

The APT series comes with a acrylic globe varying in size from 12" to 18" in diameter. The globe is available in clear, bronze and white. For HID applications the socket is a medium base 4kv socket.

### **RPT SERIES**

The RPT series comes with a acrylic globe varying in size from 12" to 18" in diameter and comes with a glass refractor type V. For HID applications the socket is a medium base 4kv socket.

#### **RPTL SERIES**

The RPT series comes with a poly globe varying in size from 12" to 18" in diameter and has a glass refractor

type V. For HID applications the socket is a medium base 4kv socket.

For globe size and wattage limits please see next page.

#### **BALLAST ASSEMBLIES**

All ballasts are factory installed and are available from 35 watts to 150 watts HPS and in MH. All ballasts are available in 120 and 347 volts.

#### POLES

All pole options are ordered separately. All options are designed to fit over a 3 outside diameter tenon. It is recommended that all poles be 4" round.

#### **FINISHES**

Standard finish is black. For other colours Please consult factory.