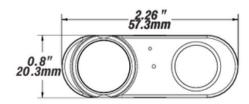

## **Dimensions**

| SPECIFICATION                |                                |
|------------------------------|--------------------------------|
| Input Voltage                | DC 12V                         |
| Input Current                | 25mA Max.                      |
| Input Power                  | 0.3W                           |
| Output Current               | 10mA Max.                      |
| Output Power                 | 0.1W                           |
| Dimming                      | Class 2, 0-10V DC 10mA Max.    |
| Sinking Current              | 10mA Max.                      |
| Radio Frequency              | 2.4GHz ±75MHz                  |
| Housing Material             | Polycarbonate (UL 94-5VA)      |
| Detection Range              | 40ft Max.                      |
| Mounting Height              | 18ft. Max.                     |
| Indoor/Outdoor Use           | Indoor Use Only                |
| <b>Operating Temperature</b> | -30°C to 55°C (-22°F to 131°F) |
| Storage Temperature          | -30°C to 85°C (-22°F to 185°F) |
| IP Rating                    | IP20                           |