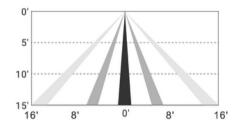

# CONTROLLED

# Lowbay PIR Sensor

## **Overview**

The CONTROLLED lowbay PIR sensor offers reliable and wireless remote control in lowbay applications. It ensures fast and easy plug-and-play installation and quick commissioning for smaller groups of lights.

#### **Features**

- PIR motion and daylight harvest sensor
- · Remote control for efficient use
- 5 setting memory slots
- Easy wireless plug-and-play installation
- 0-10V dimming capablities
- UL Listed for Canada & USA

# Coverage





Side View (at 15ft Height)

Top View (at 15ft Height)

#### Installation

- 1) Twist the sensor receptacle cover off.
- 2) Plug in and twist the sensor for wireless audio jack connection.
- 3) Program the sensor with the desired settings using the remote control

## **Dimensions**





| SPECIFICATION                |                                |
|------------------------------|--------------------------------|
| Input Voltage                | DC 12V                         |
| Input Current                | 25mA Max.                      |
| Input Power                  | 0.3W                           |
| Output Current               | 10mA Max.                      |
| Output Power                 | 0.1W                           |
| Dimming                      | Class 2, 0-10V