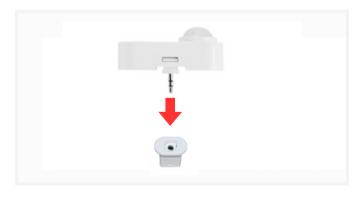

#### Installation

- 1) Twist the sensor receptacle cover off.
- 2) Plug in and twist the sensor for wireless audio jack connection.
- 3) Program the sensor with the desired settings using the remote control