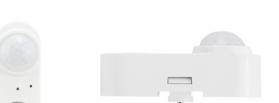

#### Installation

- 1) Twist the sensor receptacle cover off.
- 2) Plug in and twist the sensor for wireless audio jack connection.
- 3) Program the sensor with the desired settings using the remote control