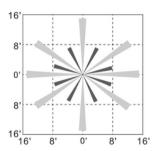

# CONTROLLED

# Lowbay PIR Sensor

## **Overview**

The CONTROLLED lowbay PIR sensor offers reliable and wireless remote control in lowbay applications. It ensures fast and easy plug-and-play installation and quick commissioning for smaller groups of lights.

#### **Features**

- PIR motion and daylight harvest sensor
- · Remote control for efficient use
- 5 setting memory slots
- Easy wireless plug-and-play installation
- 0-10V dimming capablities
- UL Listed for Canada & USA

# Coverage





Side View (at 15ft Height)

Top View (at 15ft Height)

#### Installation

- 1) Twist the sensor receptacle cover off.
- 2) Plug in and twist the sensor for wireless audio jack connection.
- 3) Program the sensor with the desired settings using the remote control

## **Dimensions**





| SPECIFICATION                |                                |
|------------------------------|--------------------------------|
| Input Voltage                | DC 12V                         |
| Input Current                | 25mA Max.                      |
| Input Power                  | 0.3W                           |
| Output Current               | 10mA Max.                      |
| Output Power                 | 0.1W                           |
| Dimming                      | Class 2, 0-10V D