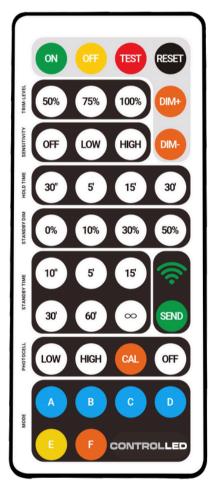

| USER GUIDE      |                                                                                                                                                                                                                                                                          |                               |           |                |                 |           |  |
|-----------------|--------------------------------------------------------------------------------------------------------------------------------------------------------------------------------------------------------------------------------------------------------------------------|-------------------------------|-----------|----------------|-----------------|-----------|--|
| ON              | Turns fixture ON                                                                                                                                                                                                                                                         |                               |           |                |                 |           |  |
| OFF             | Turns fixture OFF                                                                                                                                                                                                                                                        |                               |           |                |                 |           |  |
| TEST            | Test mode follows the following sequence. Hold time 2 seconds, Stand-by dim level 50%, stand-by time 2 seconds. Test mode will return to previous setting after 5 mins.                                                                                                  |                               |           |                |                 |           |  |
| RESET           | Reset to Default Settings – Marked with * below.                                                                                                                                                                                                                         |                               |           |                |                 |           |  |
| DIM+/-          | Increments or decrements brightness by 0.5V (5%).                                                                                                                                                                                                                        |                               |           |                |                 |           |  |
| TRIM-LEVEL      | Maximum brightness 50%/75%/100%*                                                                                                                                                                                                                                         |                               |           |                |                 |           |  |
| SENSITIVITY     | Sensitivity of surrounding motion OFF/LOW/ <b>HIGH*</b> OFF indicates sensor mode is disabled and it will act as photocell only.                                                                                                                                         |                               |           |                |                 |           |  |
| HOLD TIME       | After no motion for [HOLD TIME], the fixture dims from [TRIM-LEVEL] to [STANDBY DIM]. 30sec/ <b>5min*</b> /15min/30min                                                                                                                                                   |                               |           |                |                 |           |  |
| STANDBY DIM     | Fixture dims to this level after [HOLD TIME] has passed. 0%/10%/ <b>30%*</b> /50%                                                                                                                                                                                        |                               |           |                |                 |           |  |
| STANDBY<br>TIME | After no motion for [STANDBY TIME] after [HOLD TIME] has passed, the fixture turns off.  10sec/5min/15min/30min/60min*/∞  Select ∞ if the fixture should not turn off and should stay at [STANDBY DIM] level.                                                            |                               |           |                |                 |           |  |
| PHOTOCELL       | At LOW, the fixture will turn on below 1 fc and turn off above it.  At HIGH, the fixture will turn on below 50 fc and turn off above it.  At CAL, the current lux level will be used to auto-determine lux level.  At OFF, the photocell is disabled.  LOW/HIGH/CAL/OFF* |                               |           |                |                 |           |  |
| SEND            | Once the desired settings are selected, press SEND to send settings to the sensor. A double flash indicates that the new setting is applied/saved.                                                                                                                       |                               |           |                |                 |           |  |
| MODES           | TRIM-LEVEL                                                                                                                                                                                                                                                               | SENSITIVITY                   | HOLD TIME | STANDBY<br>DIM | STANDBY<br>TIME | PHOTOCELL |  |
| MODE A          | 100%                                                                                                                                                                                                                                                                     | LOW                           | 30min     | 50%            | ∞               | CAL       |  |
| MODE B          | 100%                                                                                                                                                                                                                                                                     | LOW                           | 30min     | 50%            | 15min           | CAL       |  |
| MODE C          | 100%                                                                                                                                                                                                                                                                     | LOW                           | 30min     | 50%            | 15min           | OFF       |  |
| MODE D          | 50%                                                                                                                                                                                                                                                                      | LOW                           | 30sec     | 50%            | 30min           | CAL       |  |
| MODE E          | Manual mode                                                                                                                                                                                                                                                              | Manual mode; TRIM-LEVEL: 100% |           |                |                 |           |  |
| MODE F          | Daylight harvesting, TRIM-LEVEL: 50%, Sensitivity: LOW, HOLD TIME: 15min                                                                                                                                                                                                 |                               |           |                |                 |           |  |
|                 |                                                                                                                                                                                                                                                                          |                               |           |                |                 |           |  |

Select the desired settings (TRIM-LEVEL, SENSITIVITY, HOLD TIME, STANDBY DIM, STANDBY TIME & PHOTOCELL) or a pre-set Mode and press SEND.