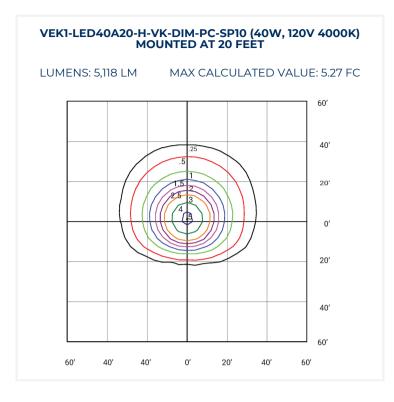

08V   | 240V  | 277V  | 347V  |
| 46,000 Hrs                                                           | 95,000 Hrs | 150,000 Hrs   | VEK1-LED40A20 | 0.333    | 0.192  | 0.167 | 0.144 | 0.115 |
| Life hours are derived from IESNA LM-80 testing report and projected |            | VEK2-LED80A40 | 0.666         | 0.385    | 0.333  | 0.289 | 0.231 |       |

Life hours are derived from IESNA LM-80 testing report and projected per IESNA TM-21 calculations.

# DIMENSIONS







#### PPETXX - Parapet Mount with Custom Arm Length

| PARAPET CUSTOM ARM LENGTH (A) |                |  |  |  |
|-------------------------------|----------------|--|--|--|
| PPET36                        | 36" (914.4mm)  |  |  |  |
| PPET72                        | 72" (1828.8mm) |  |  |  |

2

### **PHOTOMETRIC PLOTS**







# **DIMMING HIGH FREQUENCY MOTION SENSOR (DHFS)**

| SENSOR SPECIFICATIONS  |                                  |         |
|------------------------|----------------------------------|---------|
| POWER SUPPLY           | 12V-24V DC                       | BRIGHT  |
| HIGH FREQUENCY SYSTEM  | 5.8GHZ +/-75MHZ                  | SENSITI |
| DIM CONTROL OUTPUT     | 0-10V, MAX. 25MA SIMLING         | HOLD TI |
|                        | CURRENT                          | DAYLIGH |
| DETECTION RADIUS/ANGLE | MAX 26FT (8M)/360°               | STAND-E |
| MOUNTING HEIGHT        | MAX 40FT                         | STAND-E |
| REMOTE RANGE           | 50FT. (15M) INDOOR, NO BACKLIGHT |         |
| HUMIDITY               | MAX. 90% RH                      |         |
| TEMPERATURE