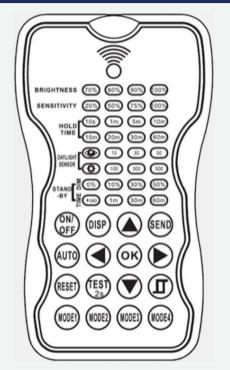

| DEFAULT FACTORY SETTING |         |  |
|-------------------------|---------|--|
| BRIGHTNESS              | 100%    |  |
| SENSITIVITY             | 100%    |  |
| HOLD TIME               | 5 MINS  |  |
| DAYLIGHT SENSOR         | <b></b> |  |
| STAND-BY DIM            | 30%     |  |
| STAND-BY TIME           | 60 MINS |  |

| FEATURES         |                                                                                                                                                                                                                                                                                                                                                               |
|------------------|---------------------------------------------------------------------------------------------------------------------------------------------------------------------------------------------------------------------------------------------------------------------------------------------------------------------------------------------------------------|
| BRIGHTNESS:      | Sets the highest light fixture brightness when motion is detected.                                                                                                                                                                                                                                                                                            |
| SENSITIVITY:     | Sets the sensitivity to which the sensor will detect motion.                                                                                                                                                                                                                                                                                                  |
| HOLD TIME:       | The time the light fixture will remain at the brightness setting after it detects motion.                                                                                                                                                                                                                                                                     |
| DAYLIGHT SENSOR: | The lux setting that the light fixture will turn on/off. If the<br>ambient lux is more than the defined lux setting, the<br>fixture & sensor function will turn off and remain off until<br>the ambient lux is below the setting. To disable the lux<br>sensor, select the SUN icon. To set the lux to match<br>current room conditions, select the EYE icon. |
| STAND-BY DIM:    | The Dim level that the light fixture will dim down after<br>the Hold Time has expired.<br>To disable dimming and only have ON/OFF, select the 0%<br>icon                                                                                                                                                                                                      |
| STAND-BY TIME:   | The time the light fixture will remain in the dim down<br>state before it shuts off. To disable the light from shutting<br>off, select the INFINITY icon.                                                                                                                                                                                                     |