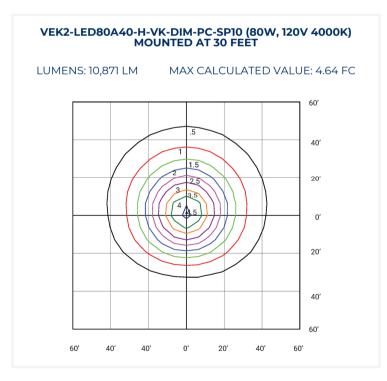

V   | 240V  | 277V  | 347V  |
| 46,000 Hrs                                                           | 95,000 Hrs | 150,000 Hrs   | VEK1-LED40A20 | 0.333    | 0.192  | 0.167 | 0.144 | 0.115 |
| Life hours are derived from IESNA LM-80 testing report and projected |            | VEK2-LED80A40 | 0.666         | 0.385    | 0.333  | 0.289 | 0.231 |       |

Life hours are derived from IESNA LM-80 testing report and projected per IESNA TM-21 calculations.

# DIMENSIONS







#### PPETXX - Parapet Mount with Custom Arm Length

| PARAPET CUSTOM ARM LENGTH (A) |                |  |  |  |
|-------------------------------|----------------|--|--|--|
| PPET36                        | 36" (914.4mm)  |  |  |  |
| PPET72                        | 72" (1828.8mm) |  |  |  |

2

### **PHOTOMETRIC PLOTS**







# **DIMMING HIGH FREQUENCY MOTION SENSOR (DHFS)**

| SENSOR SPECIFICATIONS  |                                  |         |
|------------------------|----------------------------------|---------|
| POWER SUPPLY           | 12V-24V DC                       | BRIGHT  |
| HIGH FREQUENCY SYSTEM  | 5.8GHZ +/-75MHZ                  | SENSITI |
| DIM CONTROL OUTPUT     | 0-10V, MAX. 25MA SIMLING         | HOLD TI |
|                        | CURRENT                          | DAYLIGH |
| DETECTION RADIUS/ANGLE | MAX 26FT (8M)/360°               | STAND-E |
| MOUNTING HEIGHT        | MAX 40FT                         | STAND-E |
| REMOTE RANGE           | 50FT. (15M) INDOOR, NO BACKLIGHT |         |
| HUMIDITY               | MAX. 90% RH                      |         |
| TEMPERATURE