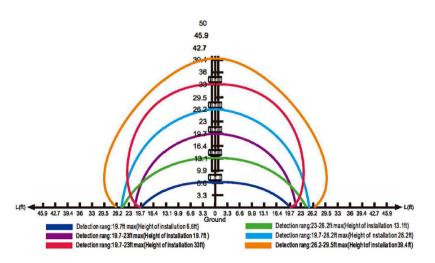

# **DIMMING HIGH FREQUENCY MOTION SENSOR (DHFS)**

| SENSOR SPECIFICATIONS  |                                  |         |
|------------------------|----------------------------------|---------|
| POWER SUPPLY           | 12V-24V DC                       | BRIGHT  |
| HIGH FREQUENCY SYSTEM  | 5.8GHZ +/-75MHZ                  | SENSITI |
| DIM CONTROL OUTPUT     | 0-10V, MAX. 25MA SIMLING         | HOLD TI |
|                        | CURRENT                          | DAYLIGH |
| DETECTION RADIUS/ANGLE | MAX 26FT (8M)/360°               | STAND-E |
| MOUNTING HEIGHT        | MAX 40FT                         | STAND-E |
| REMOTE RANGE           | 50FT. (15M) INDOOR, NO BACKLIGHT |         |
| HUMIDITY               | MAX. 90% RH                      |         |
| TEMPERATURE            | -40℃ to 70℃ (-40°F to 158°F)     |         |

## SENSOR COVERAGE

**Detection angle** 

3