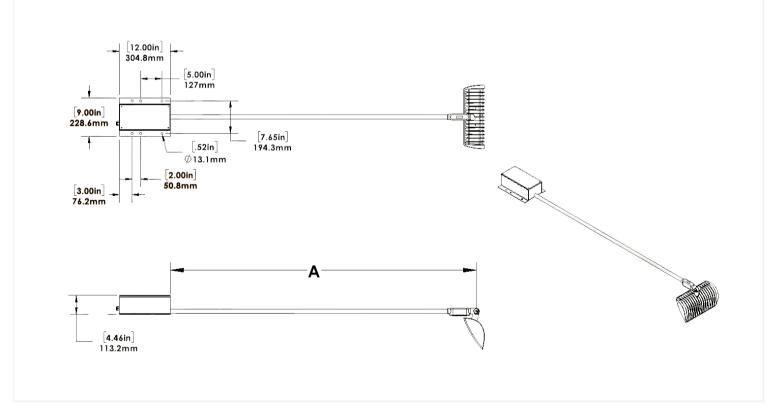

# DIMENSIONS

#### PPETXX - Parapet Mount with Custom Arm Length

| PARAPET CUSTOM ARM LENGTH (A) |                |  |  |  |
|-------------------------------|----------------|--|--|--|
| PPET36                        | 36" (914.4mm)  |  |  |  |
| PPET72                        | 72" (1828.8mm) |  |  |  |