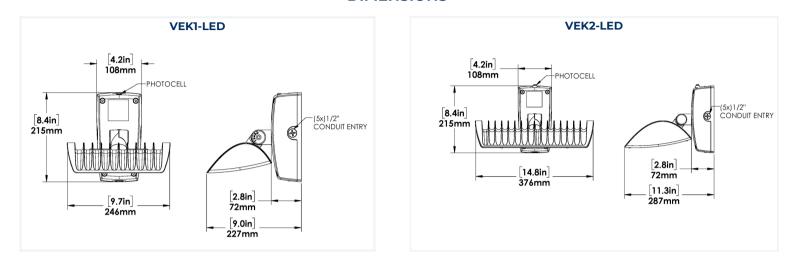

R | AW (A) |       |       |       |
|----------------------------------------------------------------------|------------|---------------|---------------|----------|--------|-------|-------|-------|
| L90                                                                  | L80        | L70           |               | 120V     | 208V   | 240V  | 277V  | 347V  |
| 46,000 Hrs                                                           | 95,000 Hrs | 150,000 Hrs   | VEK1-LED40A20 | 0.333    | 0.192  | 0.167 | 0.144 | 0.115 |
| Life hours are derived from IESNA LM-80 testing report and projected |            | VEK2-LED80A40 | 0.666         | 0.385    | 0.333  | 0.289 | 0.231 |       |

Life hours are derived from IESNA LM-80 testing report and projected per IESNA TM-21 calculations.

# DIMENSIONS







#### PPETXX - Parapet Mount with Custom Arm Length

| PARAPET CUSTOM ARM LENGTH (A) |                |  |  |  |
|-------------------------------|----------------|--|--|--|
| PPET36                        | 36" (914.4mm)  |  |  |  |
| PPET72                        | 72" (1828.8mm) |  |  |  |

2

### **PHOTOMETRIC PLOTS**







# **DIMMING HIGH FREQUENCY MOTION SENSOR (DHFS)**

| SENSOR SPECIFICATIONS  |                                  |         |
|------------------------|----------------------------------|---------|
| POWER SUPPLY           | 12V-24V DC                       | BRIGHT  |
| HIGH FREQUENCY SYSTEM  | 5.8GHZ +/-75MHZ                  | SENSITI |
| DIM CONTROL OUTPUT     | 0-10V, MAX. 25MA SIMLING         | HOLD TI |
|                        | CURRENT