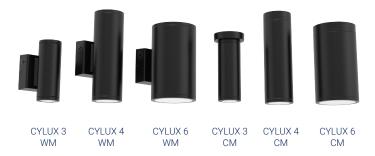

## **CYLUX**

WALL, CEILING & PENDANT **MOUNT CYLINDERS** 

Exceptional quality & design at an equally exceptional price!

Traditional cylinders with stylish & flexible design, great for indoor & outdoor architectural needs.

## Unmatched flexibility with loads of standard features and customizability

- **3 different sizes** 3", 4", 6"
- ✓ Up and downlight selection Select between indirect and direct light.
- Field changeable optics Standard 30°, Additional optics in the box - 45°.
- Standard photocell Turn ON/OFF the photocell based on needs.
- Contractor friendly installation Quick and hassle-free.