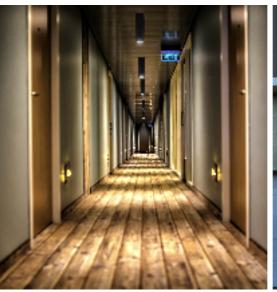

## **IDEAL FOR: SPECIFICATIONS:**

- **Outer Walls**
- **Entry Ways**
- Hallways
- Boardrooms
- Office Space
- **Auditoriums**
- **Condos Buildings**
- Airports, and more!

|             | CYLUX3                | CYLUX4   | CYLUX6   |
|-------------|-----------------------|----------|----------|
| Wattage     | 13W                   | 20W      | 35W      |
| Lumens      | 1070 lm               | 1840 lm  | 5000 lm  |
| Voltage     | 120-347V              |          |          |
| Colour Temp | 3000K / 4000K / 5000K |          |          |
| Efficacy    | 90 lm/W               | 100 lm/W | 143 lm/W |