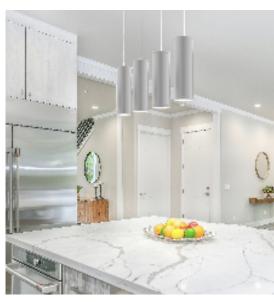

## **CYLUX**

WALL, CEILING & PENDANT **MOUNT CYLINDERS** 

Exceptional quality & design at an equally exceptional price!

Traditional cylinders with stylish & flexible design, great for indoor & outdoor architectural needs.

## **IDEAL FOR: SPECIFICATIONS:**

- **Outer Walls**
- **Entry Ways**
- Hallways
- Boardrooms
- Office Space
- **Auditoriums**
- **Condos Buildings**
- Airports, and more!

|             | CYLUX3                | CYLUX4   | CYLUX6   |
|-------------|-----------------------|----------|----------|
| Wattage     | 13W                   | 20W      | 35W      |
| Lumens      | 1070 lm               | 1840 lm  | 5000 lm  |
| Voltage     | 120-347V              |          |          |
| Colour Temp | 3000K / 4000K / 5000K |          |          |
| Efficacy    | 90 lm/W               | 100 lm/W | 143 lm/W |