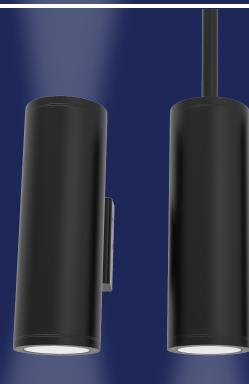

## **CYLUX**

WALL, CEILING & PENDANT **MOUNT CYLINDERS** 

Exceptional quality & design at an equally exceptional price!

Traditional cylinders with stylish & flexible design, great for indoor & outdoor architectural needs.

## Unmatched flexibility with loads of standard features and customizability

- **3 different sizes** 3", 4", 6"
- ✓ Up and downlight selection Select between indirect and direct light.
- Field changeable optics Standard 30°, Additional optics in the box - 45°.
- Standard photocell Turn ON/OFF the photocell based on needs.
- Contractor friendly installation Quick and hassle-free.

## **Beam Reflector** 30° Standard 45° Included in the Box 75° Factory Installed

**Pendant Stem** Sold Separately