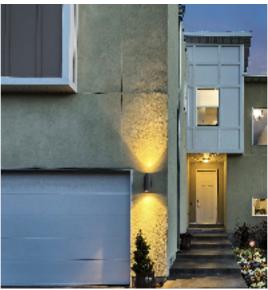

## **IDEAL FOR: SPECIFICATIONS:**

- **Outer Walls**
- **Entry Ways**
- Hallways
- Boardrooms
- Office Space
- **Auditoriums**
- **Condos Buildings**
- Airports, and more!

|             | CYLUX3                | CYLUX4   | CYLUX6   |
|-------------|-----------------------|----------|----------|
| Wattage     | 13W                   | 20W      | 35W      |
| Lumens      | 1070 lm               | 1840 lm  | 5000 lm  |
| Voltage     | 120-347V              |          |          |
| Colour Temp | 3000K / 4000K / 5000K |          |          |
| Efficacy    | 90 lm/W               | 100 lm/W | 143 lm/W |