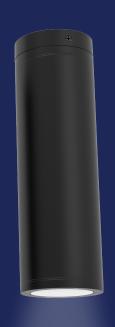

## **CYLUX**

WALL, CEILING & PENDANT **MOUNT CYLINDERS** 

Exceptional quality & design at an equally exceptional price!

Traditional cylinders with stylish & flexible design, great for indoor & outdoor architectural needs.

## Unmatched flexibility with loads of standard features and customizability

- **3 different sizes** 3", 4", 6"
- ✓ Up and downlight selection Select between indirect and direct light.
- Field changeable optics Standard 30°, Additional optics in the box - 45°.
- Standard photocell Turn ON/OFF the photocell based on needs.
- Contractor friendly installation Quick and hassle-free.