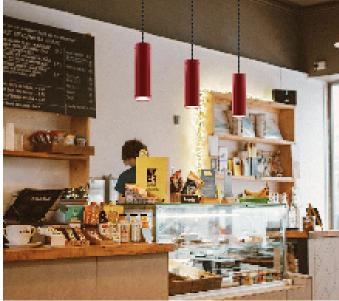

## **IDEAL FOR: SPECIFICATIONS:**

- **Outer Walls**
- **Entry Ways**
- Hallways
- Boardrooms
- Office Space
- **Auditoriums**
- **Condos Buildings**
- Airports, and more!

|             | CYLUX3                | CYLUX4   | CYLUX6   |
|-------------|-----------------------|----------|----------|
| Wattage     | 13W                   | 20W      | 35W      |
| Lumens      | 1070 lm               | 1840 lm  | 5000 lm  |
| Voltage     | 120-347V              |          |          |
| Colour Temp | 3000K / 4000K / 5000K |          |          |
| Efficacy    | 90 lm/W               | 100 lm/W | 143 lm/W |