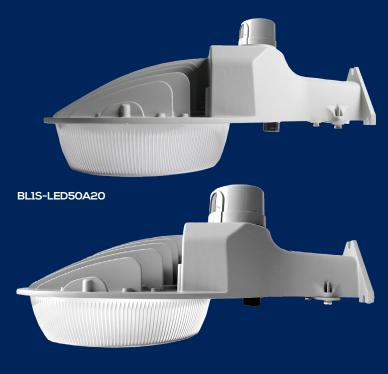

BL2S-LED120A50

#### Barns

Security Lighting Industrial Yards

Lumens may be selected using adjustable switch installed on housing.

BLIS-LED 4 wattage settings: 20W/30W/40W/50W BL2S-LED 4 wattage settings: 120W/100W/80W/50W

# SPECIFICATIONS:

|                  | BL1S-LED50A20 | BL2S-LED120A50 |
|------------------|---------------|----------------|
| Max. Watts (W)   | 49            | 120            |
| Max. Lumens (Lm) | 6654          | 16720          |
| Efficacy (Lm/W)  | 136           | 139            |
| Colour Temp      | 5000K         |                |
| Voltage          | 120-277V      |                |
| Finish           | Gray          |                |