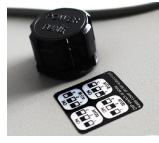

#### Barns

Security Lighting Industrial Yards

Lumens may be selected using adjustable switch installed on housing.

BLIS-LED 4 wattage settings: 20W/30W/40W/50W BL2S-LED 4 wattage settings: 120W/100W/80W/50W

## **FEATURES:**

- Rugged die cast aluminum housing with a polycarbonate lens.
- Corrosion resistant powder coat paint finish.
- Fixtures are wattage/lumen adjustable.
- Operating Temperature Range -40°C to +40°C.
- ANSI 3-pin with lock photocontrol included for automatic off during daylight hours. Comes with every standard fixture, included in box.
- Galvanized iron arm is sold as an option for Arm mount installation.
- Ideal for mounting heights of BL1S-LED: 8' 15', BL2S-LED: 15'-25'..