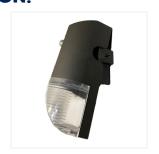

# Introducing RAB's new sleek & modern wall light!

The WL1S-LED30 is a compact, easy-to-install, CCT selectable LED wall light that has an integrated photocell for dusk to dawn operation.

## **FEATURES:**

- Clear, ribbed polycarbonate lens that creates a soft, uniform spread of light.
- Modern apperance with bronze powder coat finish
- Once wiring is complete, hook the front housing to the back plate and complete installation by fastening the screw at the bottom.
- CCT Select Unit Choose between 3000K/4000K/5000K using a switch inside the housing.
- Electronic photocell included with fixture for dusk to dawn operation. Photocell can be disconnected during installation if needed.
- Three 1/2" NPS conduit entries (1 on each side, and 1 at the back)
- Ideal for mounting heights of 7' 20'.