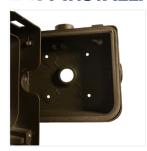

### **EASY INSTALLATION:**

Hanging buckle feature for convenient and quick installation

Quick to latch together using the top of the back housing

Talk to your RAB Design Lighting Rep to order now!

## **FEATURES:**

- Clear, ribbed polycarbonate lens that creates a soft, uniform spread of light.
- Modern apperance with bronze powder coat finish
- Once wiring is complete, hook the front housing to the back plate and complete installation by fastening the screw at the bottom.
- CCT Select Unit Choose between 3000K/4000K/5000K using a switch inside the housing.
- Electronic photocell included with fixture for dusk to dawn operation. Photocell can be disconnected during installation if needed.
- Three 1/2" NPS conduit entries (1 on each side, and 1 at the back)
- Ideal for mounting heights of 7' 20'.