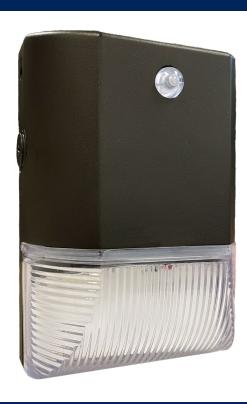

# Introducing RAB's new sleek & modern wall light!

The WL1S-LED30 is a compact, easy-to-install, CCT selectable LED wall light that has an integrated photocell for dusk to dawn operation.

#### **SPECIFICATIONS:**

|             | WL1S-LED30 at 4000K CCT               |
|-------------|---------------------------------------|
| Watts       | 28.24 W                               |
| Lumens      | 3888 Lm                               |
| Efficacy    | 129.1 Lm/W                            |
| Colour Temp | Variable Kelvin - (3000K/4000K/5000K) |
| Voltage     | 120-277V                              |
| Finish      | Bronze                                |

## **FEATURES:**

- Clear, ribbed polycarbonate lens that creates a soft, uniform spread of light.
- Modern apperance with bronze powder coat finish
- Once wiring is complete, hook the front housing to the back plate and complete installation by fastening the screw at the bottom.
- CCT Select Unit Choose between 3000K/4000K/5000K using a switch inside the housing.
- Electronic photocell included with fixture for dusk to dawn operation. Photocell can be disconnected during installation if needed.
- Three 1/2" NPS conduit entries (1 on each side, and 1 at the back)
- Ideal for mounting heights of 7' 20'.