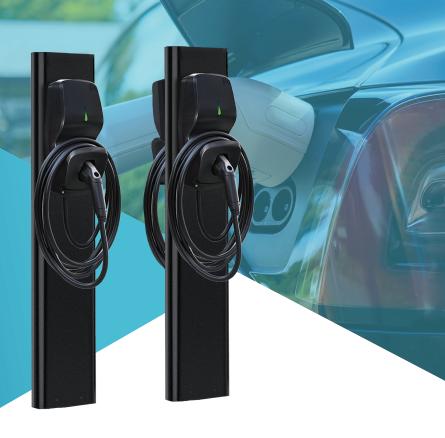

Affordable

**EVP5 Pro Design** Electric Vehicle Pedestal

The EV Pedestal Series is currently compatible with FLO Home™ X5 & G5 & FLO CoRe+™ & CoRe+ ™ MAX chargers.

Have another charger in mind? No problem, we can work with you to modify it to your charger of choice.

## **EVP** is our MVP

The perfect complement to electric vehicle chargers in North America

(V) Garage

Parking Lots

Curbside Parking

## The pedestal made for you.

- Extruded Aluminum body allows fixture to withstand extreme weather conditions.
- 8" Bolt Circle Diameter provides sturdiness to the pedestal and allows for in/out connections to daisy chain multiple chargers.