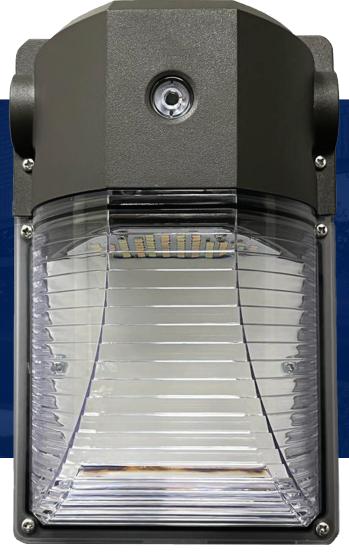

# WL-LED26 Outdoor Wall Light

Save installation time with your new Go-To Wall Light!

Ideal for: Townhouses, Strip Malls, Entrances/Exits, Building Perimeters, Man Doors and Loading Areas

\*Default factory setting is at 4000K

## **ROBUST CONSTRUCTION**

Die cast aluminum back plate with polycarbonate front.

#### INTEGRATED PHOTOCELL

For dust to dawn operation. Can be disconnected during installation if needed.

#### **CONDUIT ENTRIES**

Two 1/2" knockouts for conduit entries (1 on each side) and 1" knockout on the back.

#### **PC LENS**

Clear, ribbed polycarbonate lens for bright and widespread illumination.