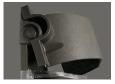

## **EASY TO INSTALL**

The front box can be hung on the back plate with an attached aircraft cable allowing Installer to use both hands for wiring.

Scan the **QR CODE** to view this product on our website