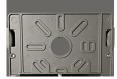

## **ROBUST CONSTRUCTION**

Die cast aluminum back plate with polycarbonate front.

#### **CONDUIT ENTRIES**

Two 1/2" knockouts for conduit entries (1 on each side) and 1" knockout on the back.