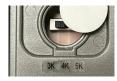

# CCT SELECT UNIT

Choose between 3000K/ 4000K/ 5000K using a switch that is located behind a rubber plug on the back plate.