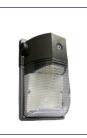

## **ROBUST CONSTRUCTION**

Die cast aluminum back plate with polycarbonate front.

#### INTEGRATED PHOTOCELL

For dust to dawn operation. Can be disconnected during installation if needed.

#### **CONDUIT ENTRIES**

Two 1/2" knockouts for conduit entries (1 on each side) and 1" knockout on the back.

#### **PC LENS**

Clear, ribbed polycarbonate lens for bright and widespread illumination.