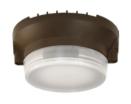

# **IDEAL APPLICATIONS**

- **Shopping Malls**
- Parking garages
- ⊗ Building entrance and exits
- **⊘** Canopy structures

CLB-LED25A15

CLB2-LED45A25

### **SPECIFICATIONS**

|             | CLB-LED25A15                     | CLB2-LED45A25     |
|-------------|----------------------------------|-------------------|
| Watts       | 25/20/15 W                       | 45/35/25 W        |
| Lumens      | 3700/3000/5000 lm                | 6500/5200/3700 lm |
| Efficacy    | 149 lm/W                         |                   |
| Voltage     | 120-347V                         |                   |
| Colour Temp | 3000/4000/5000K (CCT Selectable) |                   |