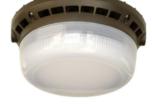

# **IDEAL APPLICATIONS**

- **Shopping Malls**
- Parking garages
- ⊗ Building entrance and exits
- **⊘** Canopy structures

CLB-LED25A15

CLB2-LED45A25

### **SPECIFICATIONS**

|             | CLB-LED25A15                     | CLB2-LED45A25     |
|-------------|----------------------------------|-------------------|
| Watts       | 25/20/15 W                       | 45/35/25 W        |
| Lumens      | 3700/3000/5000 lm                | 6500/5200/3700 lm |
| Efficacy    | 149 lm/W                         |                   |
| Voltage     | 120-347V                         |                   |
| Colour Temp | 3000/4000/5000K (CCT Selectable) |                   |