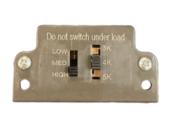

### **SPECIFICATIONS**

|             | CLB-LED25A15                     | CLB2-LED45A25     |
|-------------|----------------------------------|-------------------|
| Watts       | 25/20/15 W                       | 45/35/25 W        |
| Lumens      | 3700/3000/5000 lm                | 6500/5200/3700 lm |
| Efficacy    | 149 lm/W                         |                   |
| Voltage     | 120-347V                         |                   |
| Colour Temp | 3000/4000/5000K (CCT Selectable) |                   |

# **Universal**

Universal fixture with wide input voltage and CCT Select, Lumen Select features