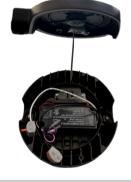

# **Easy Installation**

Features a air craft cable assembly for quick and easy installation, saving you time and hassle.

Contact Your RAB Design Lighting Sales Rep Today for the newly updated and upgraded CLB-LED light!