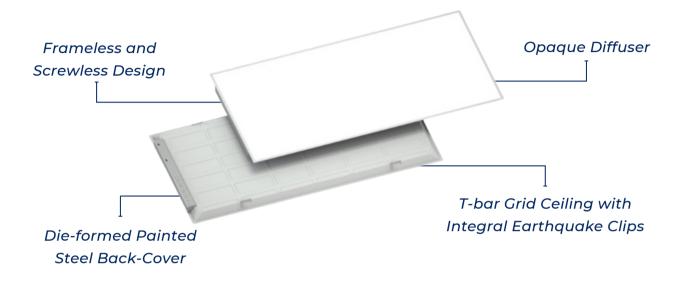

### INDOOR CEILING LIGHT

The ECPL elevates ceiling lighting by introducing a screwless design while ensuring high performance and efficiency. The back-lit LED panels provide high performance, uniform distribution, easy installation, and low glare, all at a great price point.

### **Specifications**

|             | ECPL14                                                                             | ECPL22            | ECPL24            |
|-------------|------------------------------------------------------------------------------------|-------------------|-------------------|
| Wattage     | 40/30/20 W                                                                         | 40/30/20 W        | 50/40/30 W        |
| Lumens      | 5000/3750/2500 lm                                                                  | 5000/3750/2500 lm | 6250/5000/3750 lm |
| Efficacy    | 125 lm/w                                                                           |                   |                   |
| Voltage     | 120-347V                                                                           |                   |                   |
| Colour Temp | 3500/4000/5000K (CCT Selectable)                                                   |                   |                   |
| Mounting    | Recessed T-bar Grid, Surface Mount, and Suspension Mount Cable Kit sold separately |                   |                   |