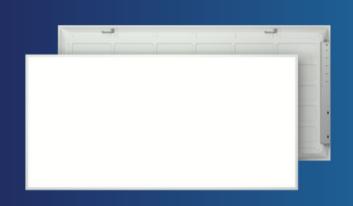

### INDOOR CEILING LIGHT

The ECPL elevates ceiling lighting by introducing a screwless design while ensuring high performance and efficiency. The back-lit LED panels provide high performance, uniform distribution, easy installation, and low glare, all at a great price point.

### **Specifications**

|             | ECPL14                                                                             | ECPL22            | ECPL24            |
|-------------|------------------------------------------------------------------------------------|-------------------|-------------------|
| Wattage     | 40/30/20 W                                                                         | 40/30/20 W        | 50/40/30 W        |
| Lumens      | 5000/3750/2500 lm                                                                  | 5000/3750/2500 lm | 6250/5000/3750 lm |
| Efficacy    | 125 lm/w                                                                           |                   |                   |
| Voltage     | 120-347V                                                                           |                   |                   |
| Colour Temp | 3500/4000/5000K (CCT Selectable)                                                   |                   |                   |
| Mounting    | Recessed T-bar Grid, Surface Mount, and Suspension Mount Cable Kit sold separately |                   |                   |