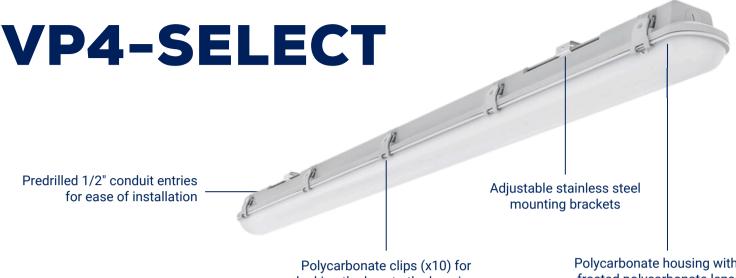

## Ideal Applications: Industrial Application, Warehouses, Underground Parking Garages

The VP4-LED Vapourproof Light Offers:

Colour Temperature Selectable

J<sup>2</sup>

**Universal Voltage** 

locking the lens to the housing

Polycarbonate housing with frosted polycarbonate lens

**Narrow Body Design** 