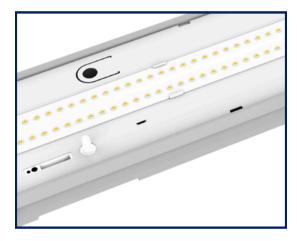

## Ideal Applications: Industrial Application, Warehouses, Underground Parking Garages

The VP4-LED Vapourproof Light Offers:

Colour Temperature Selectable

J<sup>2</sup>

**Universal Voltage** 

locking the lens to the housing

Polycarbonate housing with frosted polycarbonate lens

**Narrow Body Design** 

## **High Frequency Motion Sensor Control**