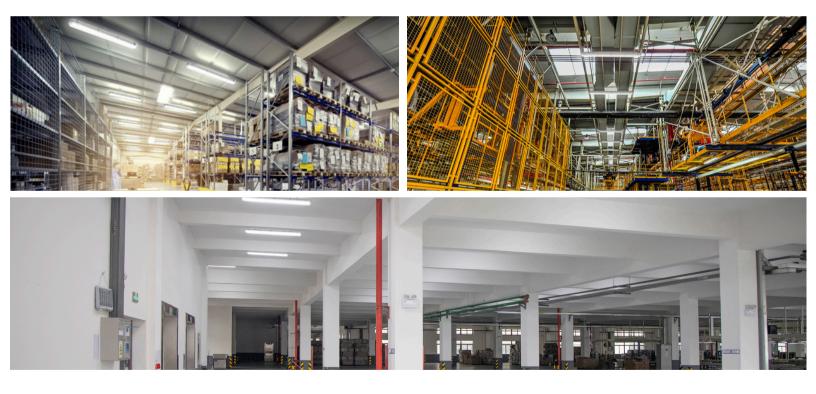

## **VP4-LED** NARROW LINEAR VAPOURPROOF

The VP4 is a four foot linear vapourproof fixture with color temperature selectability and a wide voltage range.

Its durable build makes it ideal for use in wet locations both indoors and outdoors such as parking garages, industrial and commercial spaces.

## Ideal Applications: Industrial Application, Warehouses, Underground Parking Garages

The VP4-LED Vapourproof Light Offers:

Colour Temperature Selectable

J<sup>2</sup>

**Universal Voltage** 

locking the lens to the housing