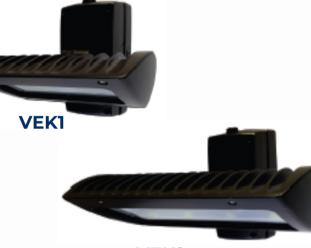

## **VEK-LED** Wall Pack

VEK2

The VEK-LED Series wall light with sleek adjustable head is designed for all outdoor wall mount lighting application with **selectable CCT and lumen & wide voltage** and customization options making it the ideal choice for perimeter lighting.

| Specification |                                         |                                          |
|---------------|-----------------------------------------|------------------------------------------|
|               | VEK1-LED40A20                           | VEK2-LED80A40                            |
| Wattage       | 40/30/20W                               | 80/60/40W                                |
| Voltage       | 120-347V                                |                                          |
| Light Output  | 5550/4400/2900 lm<br>(Lumen Selectable) | 11900/9300/6200 lm<br>(Lumen Selectable) |
| Efficacy      | 146 lm/W                                | 155 lm/W                                 |
| сст           | CCT Selectable - 3000/4000/5000K        |                                          |