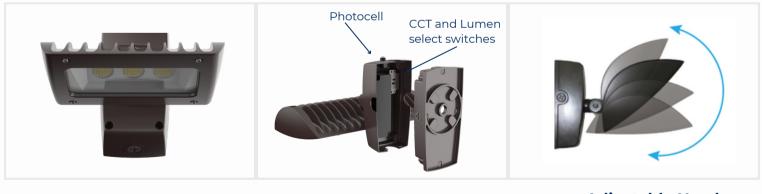

## **VEK-LED** Wall Pack

VEK2

The VEK-LED Series wall light with sleek adjustable head is designed for all outdoor wall mount lighting application with **selectable CCT and lumen & wide voltage** and customization options making it the ideal choice for perimeter lighting.

**Rugged & Stylish** Die Cast aluminum housing with stylish head design Highly Selectable 120-347V CCT Select, Lumen Select Dusk to Dawn Adjustable Head Allows precise aiming