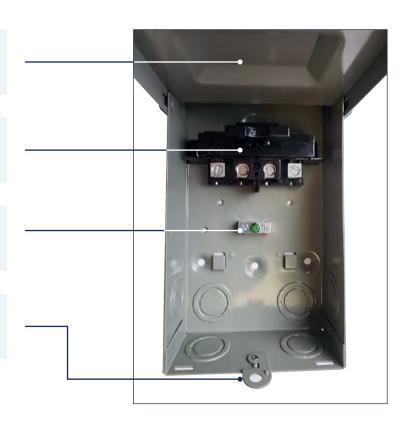

### Perfect for use in various industries and applications.

Locking design secures the lid open, providing stable and safe access during maintenance.

Anodized copper terminals designed to deliver long-term reliability.

Easy identifiable green ground screw to secure ground wires to electrical junction box.

Fold-away feature protects the lock tab from accidental impacts, extending its lifespan and reliability.