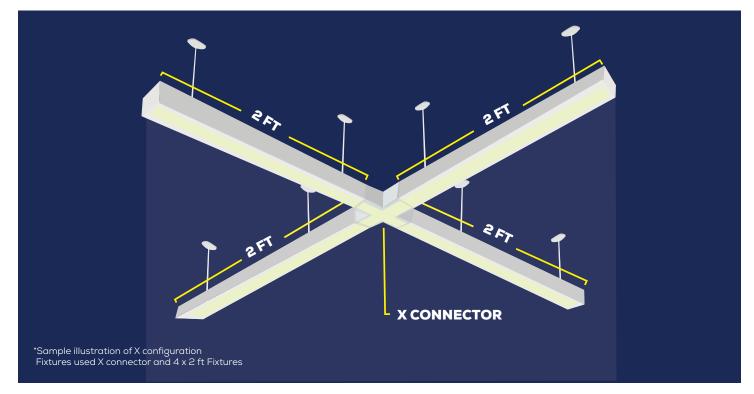

connector accessories. Examples include Octagon, Square, Rectangle, Cross, T and Y shape.
- The fixtures can be connected in the linear configuration through the bracket by simply removing the end caps and connecting the fixtures together.
- Connectors include LED boards in the downward orientation to provide seamless continued illumination in any pattern. (Shown on page 2)
- The direct lighting from the fixtures have a beam angle distribution of 90 degrees.
- Ceiling mount, suspension mount or wall mount.
- Can do runs of up to 64' with one power supply.
- Fixtures are colour selectable allowing you to choose between 3000K/4000K/5000K at the time of installation.
- 0-10V dimming (5-100%) is standard.
- Standard finish is white, custom colours available.



### **SEAMLESS ILLUMINATION:**



# **CONNECTORS:**