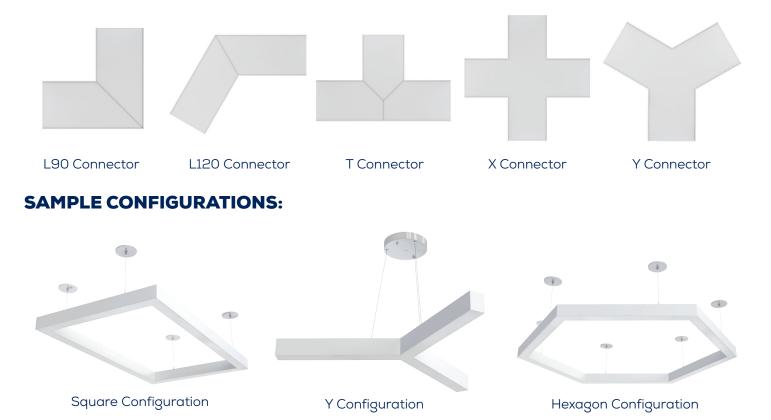

# **CONNECTORS:**

#### FEATURES:

- Sleek linear fixtures for direct/indirect lighting.
- Available in 2', 4', 6', 8' lengths
- Fixtures can be connected in straight runs or in different configurations using connector accessories. Examples include Octagon, Square, Rectangle, Cross, T and Y shape.
- The fixtures can be connected in the linear configuration through the bracket by simply removing the end caps and connecting the fixtures together.
- Connectors include LED boards in the downward orientation to provide seamless continued illumination in any pattern. (Shown on page 2)
- The direct lighting from the fixtures have a beam angle distribution of 90 degrees.
- Ceiling mount, suspension mount or wall mount.
- Can do runs of up to 64' with one power supply.
- Fixtures are colour selectable allowing you to choose between 3000K/4000K/5000K at the time of installation.
- 0-10V dimming (5-100%) is standard.
- Standard finish is white, custom colours available.