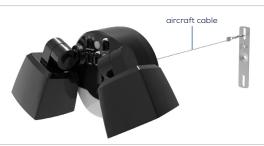

## Features & Benefits:

Die cast aluminum housing and UV-rated clear polycarbonate lens.

Fully adjustable heads with tool-less angle adjustment in almost any direction.

Integrated visor shields direct light and reduce unwanted glare.

Advanced protection against water and dust: factory sealed fixture design with tight fitting junction box gasket included.

**Integrated motion sensor** minimizes blind spots and can be turned OFF using control settings.

Dusk to dawn accent light provides minimal ambient light levels for added security. Can be turned off if not needed.

### **Tool less, Easy-to-Use Controls**

| Brightness:               |
|---------------------------|
| 3000lm (accent light OFF) |
| / 2200lm / 3300lm         |

Standby Time:

Test (5 seconds) /

1 minute / 5 minutes

### **Motion Sensitivity:**

High to Low, Manual Override

### Photocell:

Dusk to dawn with adjustable sensitivity

#### Colour Selection: 3000K / 4000K /

5000K

SCAN FOR MORE INFORMATION:

Contact Your RAB Design Lighting Sales Rep Today!