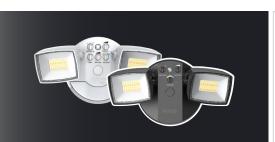

### **Installer Friendly** Design

Each fixture comes with an aircraft cable support; installer can complete wiring easily, quickly and safely by attaching it to the mounting bracket.