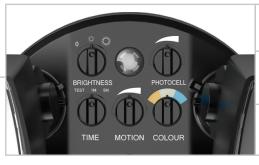

### **Tool less, Easy-to-Use Controls**

| Brightness:               |
|---------------------------|
| 3000lm (accent light OFF) |
| / 2200lm / 3300lm         |

Standby Time:

Test (5 seconds) /

1 minute / 5 minutes

### **Motion Sensitivity:**

High to Low, Manual Override

### Photocell:

Dusk to dawn with adjustable sensitivity

#### Colour Selection: 3000K / 4000K /

5000K

SCAN FOR MORE INFORMATION:

Contact Your RAB Design Lighting Sales Rep Today!