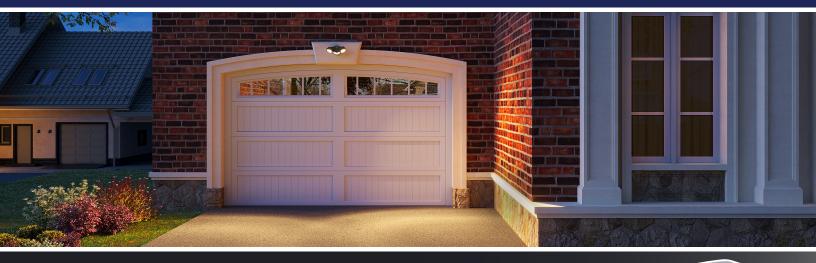

### **Available in 2 Versions** and 2 Finishes

The NS2H-LED Series is available with or without integrated motion sensor & dusk to dawn accent light, and in matte black or white finish.