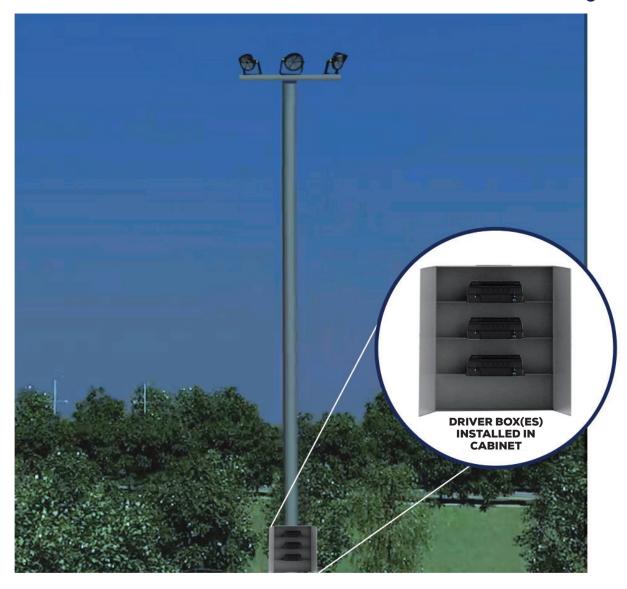

# SFL3 / SFL4

Driver can be mounted remotely away from the fixture, closer to the ground.

### Benefits of mounting the driver remotely:

Easy Access: The driver is more accessible for maintenance as it is mounted away from the fixture closer to the ground.

Reduced fixture weight facilitates easy installation and allows for more flexibility in pole choices.

Custom cable lengths available to facilitate remote mounting of the driver - 5ft,10ft, 30ft,65ft (Sold Separately)