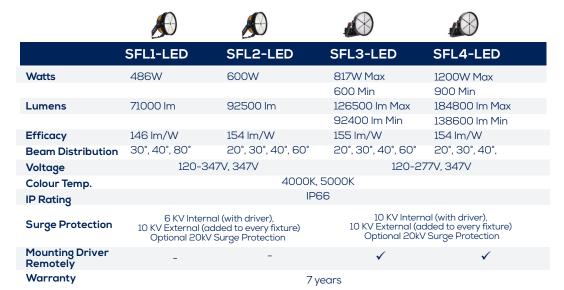

### **Performance, Precision, Possibilities**

The SFL3 / SFL4 are the newest additions to the SFL-LED Product Family. Featuring a high lumen package, a wide range of options and distinct features such as a lumen select switch, and mounting the driver remotely, the SFL3 / SFL4 can be customized to your needs and delivered to you within a quick time frame.

# **SFL-LED SERIES**

The SFL Product Family is available in 4 sizes with lumen packages ranging from 71,000 lumens to 185,000 lumens to meet the needs of a wide range of applications.