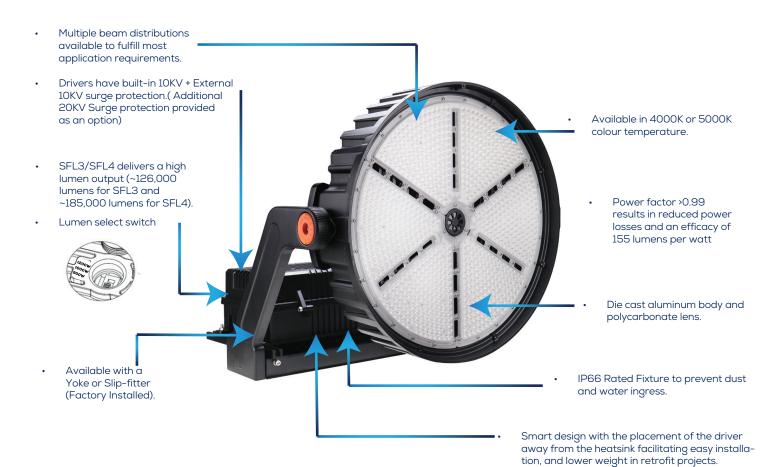

### **Performance, Precision, Possibilities**

The SFL3 / SFL4 are the newest additions to the SFL-LED Product Family. Featuring a high lumen package, a wide range of options and distinct features such as a lumen select switch, and mounting the driver remotely, the SFL3 / SFL4 can be customized to your needs and delivered to you within a quick time frame.

# SFL3 / SFL4

Driver can be mounted remotely away from the fixture, closer to the ground.

### Benefits of mounting the driver remotely:

Easy Access: The driver is more accessible for maintenance as it is mounted away from the fixture closer to the ground.

Reduced fixture weight facilitates easy installation and allows for more flexibility in pole choices.

Custom cable lengths available to facilitate remote mounting of the driver - 5ft,10ft, 30ft,65ft (Sold Separately)