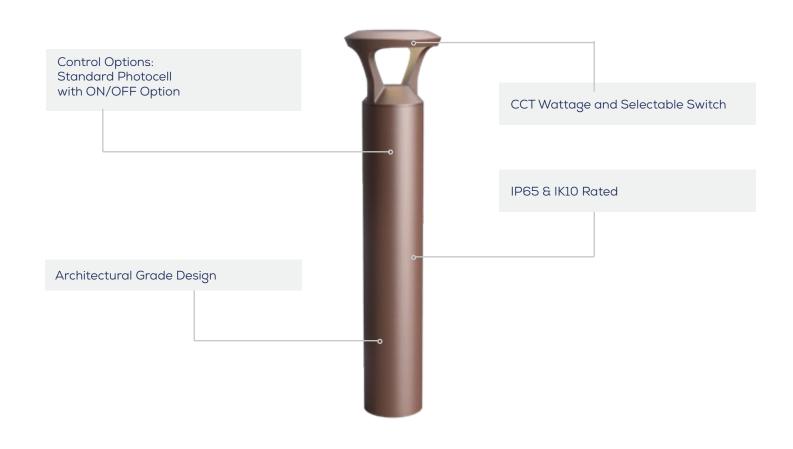

is stylishly designed and engineered to perform. Compliment your project with superior architectural aesthetics and exceptional performance at a cost-effective price.

You can have it all! Explore beauty in functionality with SKYBOL.



### **Stylishly Designed**

SKYBOL is the perfect blend of aesthetics and functionality.







DIP Switch for Watt

#### **Highly** Selectable

With improved performance SKYBOL is highly selectable with an easy to use wattage select switch and colour selectable temperature switch. This allows you to select 14 watts (1900 lumens), 19 watts (2700 lumens) or 24 watts (3200 lumens) and 3000K, 4000K, or 5000K.



### **Compliments the SKY Family**

This premium product matches the sky select series of area lights.



















# **Features & Benefits:**





# **Contact Your RAB Design Lighting Sales Rep Today!**