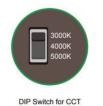

#### **Highly** Selectable

With improved performance SKYBOL is highly selectable with an easy to use wattage select switch and colour selectable temperature switch. This allows you to select 14 watts (1900 lumens), 19 watts (2700 lumens) or 24 watts (3200 lumens) and 3000K, 4000K, or 5000K.