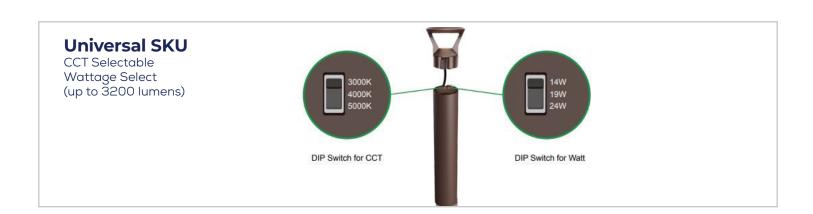

### **Stylishly Designed**

SKYBOL is the perfect blend of aesthetics and functionality.

DIP Switch for Watt

#### **Highly** Selectable

With improved performance SKYBOL is highly selectable with an easy to use wattage select switch and colour selectable temperature switch. This allows you to select 14 watts (1900 lumens), 19 watts (2700 lumens) or 24 watts (3200 lumens) and 3000K, 4000K, or 5000K.