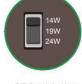

### **Stylishly Designed**

SKYBOL is the perfect blend of aesthetics and functionality.

DIP Switch for Watt

#### **Highly** Selectable

With improved performance SKYBOL is highly selectable with an easy to use wattage select switch and colour selectable temperature switch. This allows you to select 14 watts (1900 lumens), 19 watts (2700 lumens) or 24 watts (3200 lumens) and 3000K, 4000K, or 5000K.