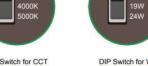

### **Stylishly Designed**

SKYBOL is the perfect blend of aesthetics and functionality.

DIP Switch for Watt

#### **Highly** Selectable

With improved performance SKYBOL is highly selectable with an easy to use wattage select switch and colour selectable temperature switch. This allows you to select 14 watts (1900 lumens), 19 watts (2700 lumens) or 24 watts (3200 lumens) and 3000K, 4000K, or 5000K.