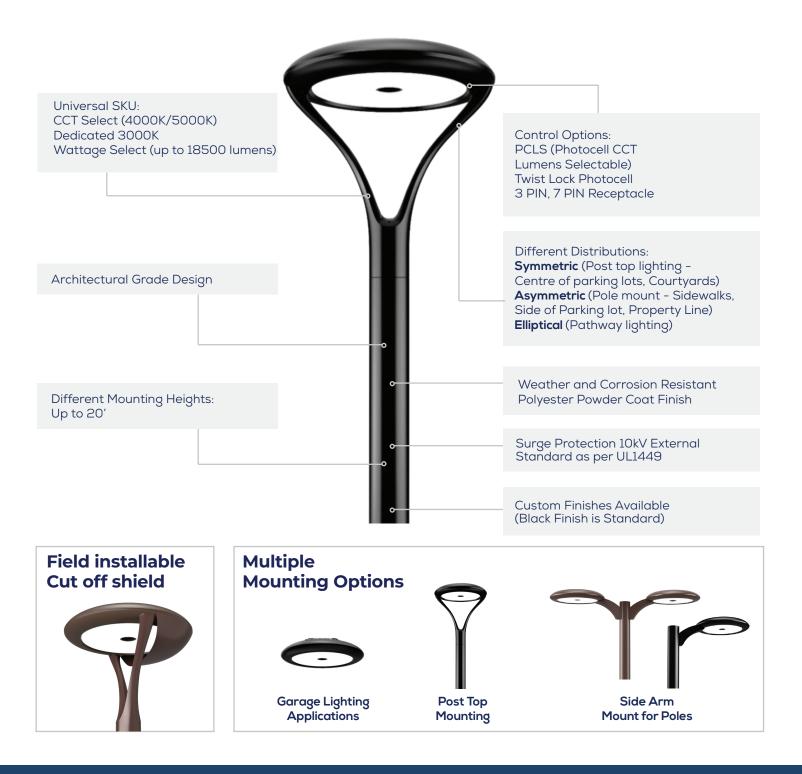

## High Performance Fixture

SKY Select offers dark sky friendly illumination with a higher lumen package up to 18,500 lumens. It is highly selectable with a field adjustable lumen switch, variable CCT and multiple mounting and control options.

#### Contractor Friendly Installation

This light weight fixture offers easy installation with tool-less entry and wiring compartment for easy connection. The field-installable house side cut off shield can be rotated as necessary.

# **Features & Benefits:**