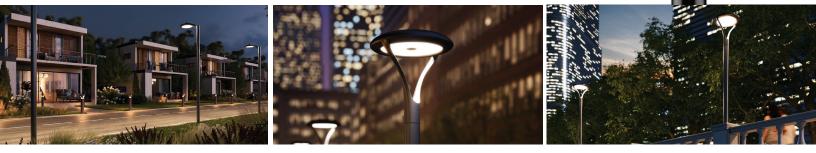

#### Solution for Urban Spaces

SKY Select is the perfect blend of aesthetics & functionality accomplishing most of the architectural and landscaping requirements.. It's shape and features complement the SKYBOL Bollards.

## High Performance Fixture

SKY Select offers dark sky friendly illumination with a higher lumen package up to 18,500 lumens. It is highly selectable with a field adjustable lumen switch, variable CCT and multiple mounting and control options.