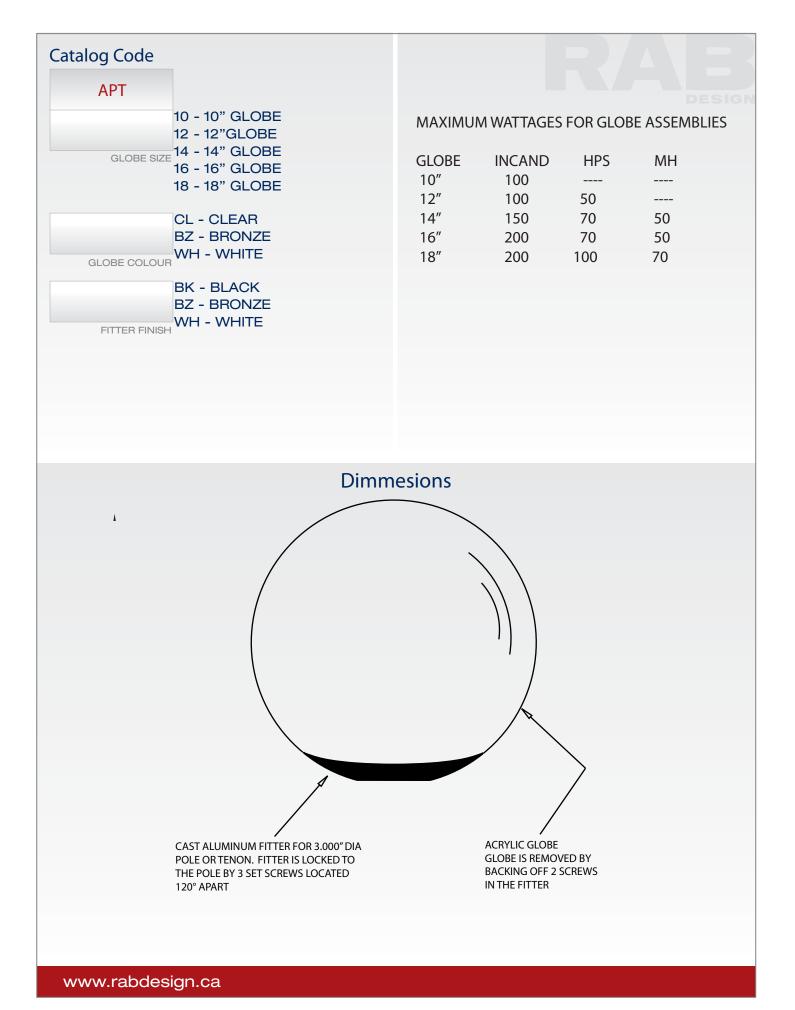

## MAXIMUM GLOBE WATTAGES

| GLOBE | INCAND | HPS | MH |
|-------|--------|-----|----|
| 10"   | 100    | -   | -  |
| 12"   | 100    | 50  | -  |
| 14"   | 150    | 70  | 50 |
| 16"   | 200    | 100 | 50 |
| 18"   | 200    | 100 | 70 |
|       |        |     |    |

**SOCKET** Medium base 4KV pulse-rated socket with a nickle-plated screw shell and a spring-loaded centre contact.

**FITTER** Cast aluminum with a powder coat paint finish.

**MOUNTING** Slip fits a 3" round pole or tenon.