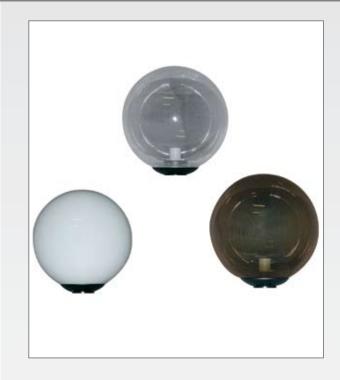

**GLOBE** Seamless acrylic available in 10". 12", 14", 16" and 18" diameter. Available in White, Bronze and Clear. Globe is held on the fitter with two butterfly clips and are tightened from the underside of the fitter.