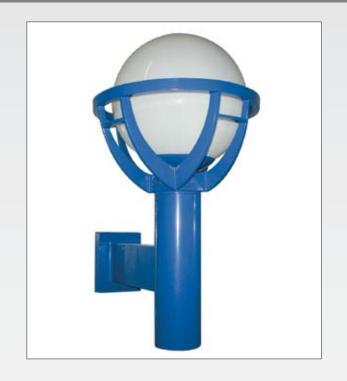

## 14" WALL MOUNTED CAST BASKET

The 14" Basket has two distributions ( type III and V) with the use of a borisilicate refractor. The globe is available in acrylic or polycarbonate, in clear, white and bronze. Great for use on schools, shopping malls, recreational facilities and streetscapes. This series is also available in a 22" wall mount and 14", 22" post top mount.

**BODY** Basket is made of cast aluminum and the down tube is made of extruded aluminum. Ballast is located in the down tube.

**ARM** Extruded aluminum with a cast aluminum wall plate.

**GLASS REFRACTOR** Borisilicate glass, available in types III and V.

**GLOBE** Available in seamless acrylic or polycarbonate. Globes are available in clear, bronze or white.

**BALLAST** High Pressure Sodium ballasts are available in 120, 120NPF, 120HPS and 347 volts. Metal Halide ballasts are Tri-Tap 120,277,347 volts. Available wattages are 50 and 70 watts.

**SOCKET** Medium base 4KV pulse-rated socket with a nickle-plated screw shell and a spring-loaded centre contact.

LAMP Not included

**MOUNTING** Wall mount

**FINISH** All units have a powder coat paint finish. Standard finishes are black, bronze or white. For custom finishes please consult factory.