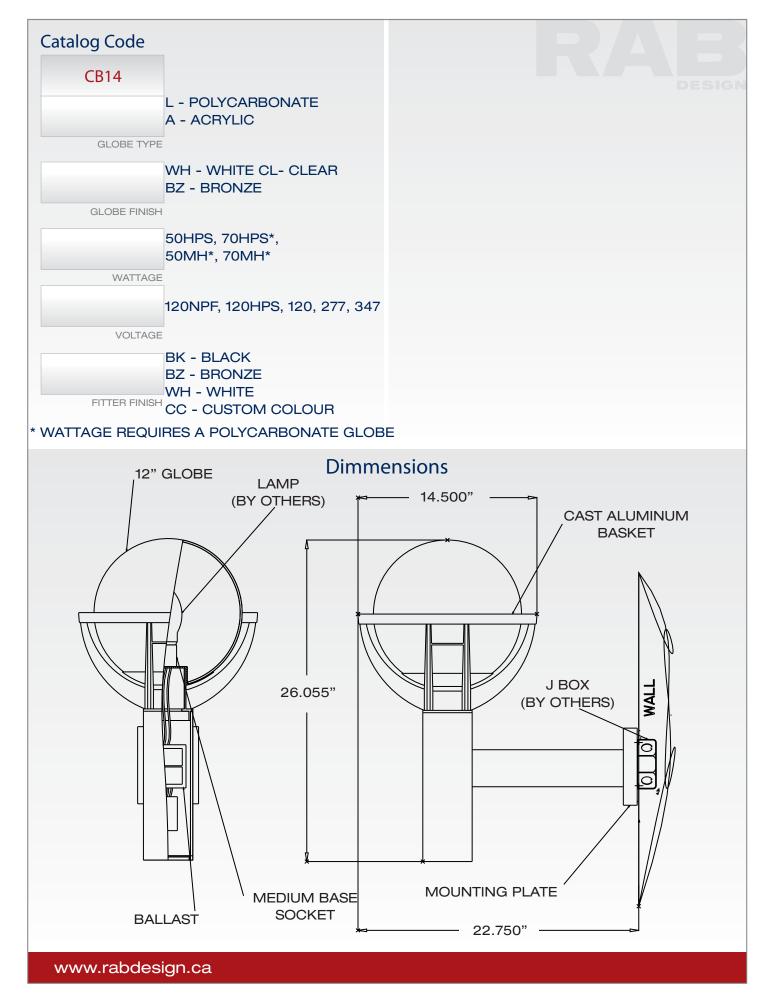

**BODY** Basket is made of cast aluminum and the down tube is made of extruded aluminum. Ballast is located in the down tube.

**ARM** Extruded aluminum with a cast aluminum wall plate.

**GLASS REFRACTOR** Borisilicate glass, available in types III and V.

**GLOBE** Available in seamless acrylic or polycarbonate. Globes are available in clear, bronze or white.

**BALLAST** High Pressure Sodium ballasts are available in 120, 120NPF, 120HPS and 347 volts. Metal Halide ballasts are Tri-Tap 120,277,347 volts. Available wattages are 50 and 70 watts.

**SOCKET** Medium base 4KV pulse-rated socket with a nickle-plated screw shell and a spring-loaded centre contact.

LAMP Not included

**MOUNTING** Wall mount

**FINISH** All units have a powder coat paint finish. Standard finishes are black, bronze or white. For custom finishes please consult factory.