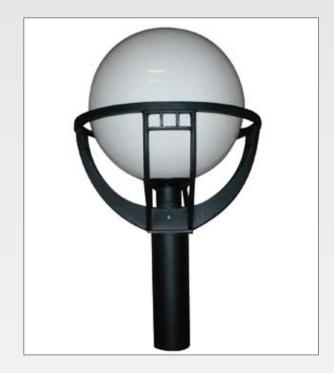

## 22" POST TOP CAST BASKET

The 22" Basket has two distributions type III and V, with the use of a borisilicate refractor. The globe is available in acrylic or polycarbonate, in clear, white and bronze. Great for use on schools, shopping malls recreational facilities and streetscapes. This series is also available in a 14" post top mount and 14", 22" wall mount mount.

**BODY** Basket is made of cast aluminum and the down tube is made of extruded aluminum. Ballast is located in the down tube.

**GLASS REFRACTOR** Borisilicate glass, available in types III and V.

**GLOBE** Available in seamless acrylic or polycarbonate. Globes are available in clear, bronze or white.