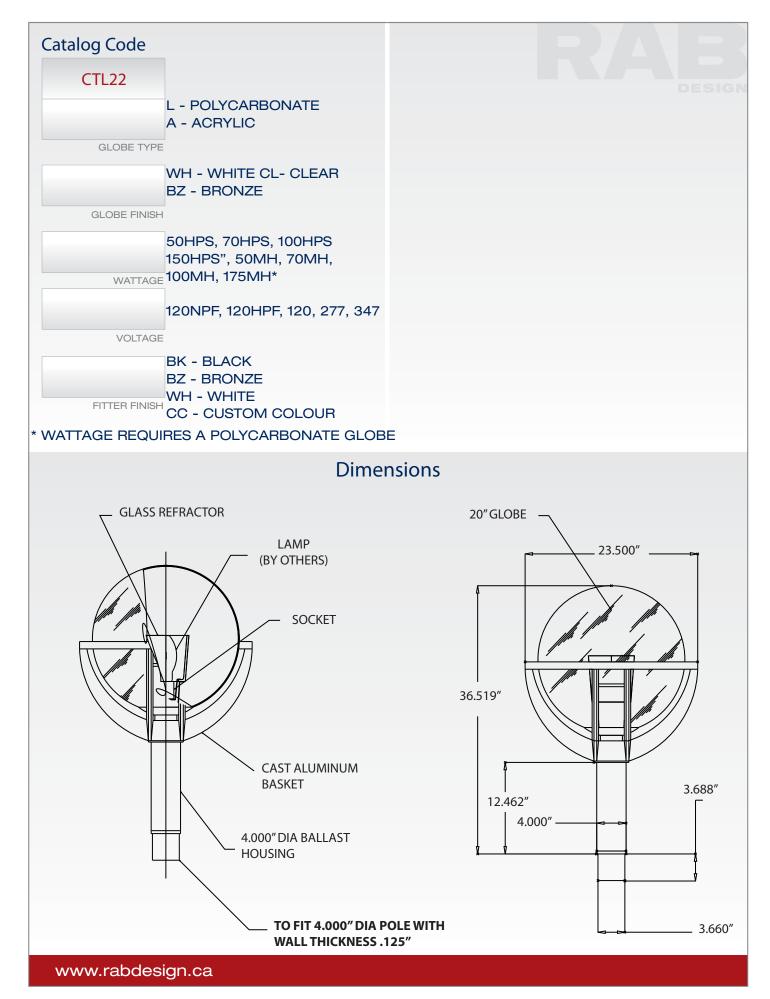

**BODY** Basket is made of cast aluminum and the down tube is made of extruded aluminum. Ballast is located in the down tube.

**GLASS REFRACTOR** Borisilicate glass, available in types III and V.

**GLOBE** Available in seamless acrylic or polycarbonate. Globes are available in clear, bronze or white.

**BALLAST** High Pressure Sodium ballasts are available in 120, 120NPF, 120HPS and 347 volts in 50, 70, 100 and 150 watts. Metal Halide ballasts are Tri-Tap 120, 277, 347 volts in 50, 70, 100 and 175 watts.

**SOCKET** Medium base 4KV pulse-rated socket with a nickle-plated screw shell and a spring-loaded centre contact.

LAMP Not included

**MOUNTING** Slip fits a 4" round pole.

**FINISH** All units have a powder coat paint finish. Standard finishes are black, bronze or white. For custom finishes please consult factory.