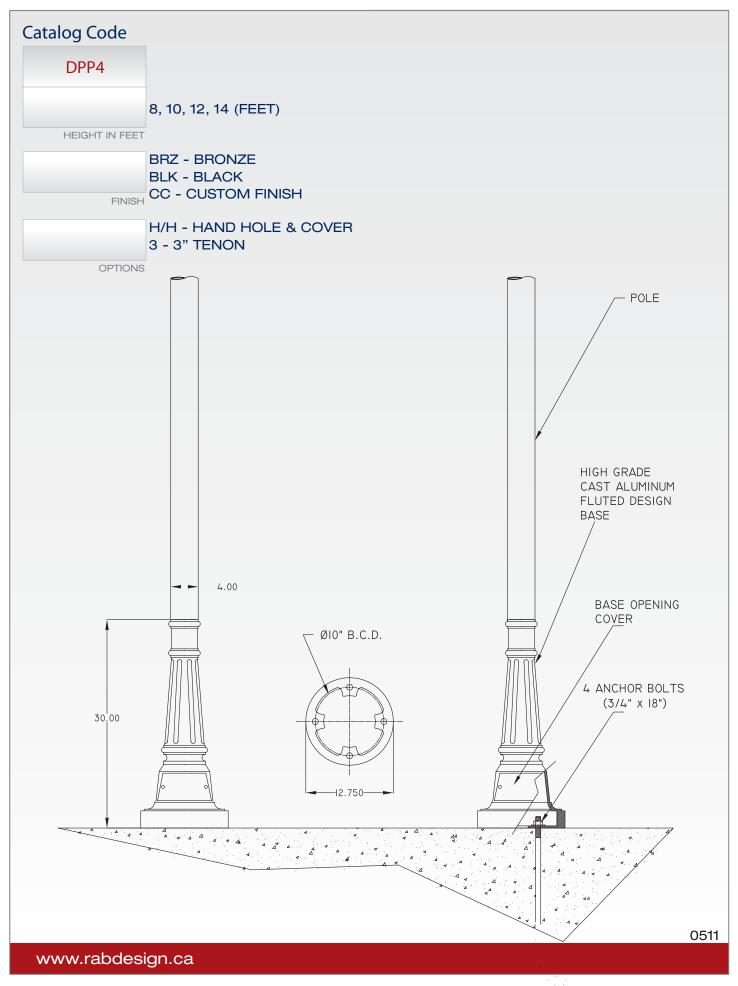

## **DPP - 4" ROUND DECORATIVE ALUMINUM POLE**

The DPP pole is available from 8 feet up to 14 feet in height. The DPP pole can be used for any of the globe assemblies and the following fixtures Gamma, Torchlite, Colonial series, BLV series, and the Coachman. Ideal for use in small courtyards, condominiums and apartment buildings.

**POLE** Extruded aluminum, with a 4" diameter and a 1/8" thickness. Pole has a powder coat paint finish.

**BASE** Cast aluminum base welded to the pole. Base is held in place with four 3/4" diameter anchor bolts that are to be set into a concrete pad.

**ANCHOR BOLTS** Four galvanized, 3/4" x 18" diameter, twelve inch long anchor bolts complete with nuts and washers.

**OPTIONS** Hand hole and cover, 3" tenon.

**FINISH** Standard colours are black and bronze. For custom colours please consult factory.