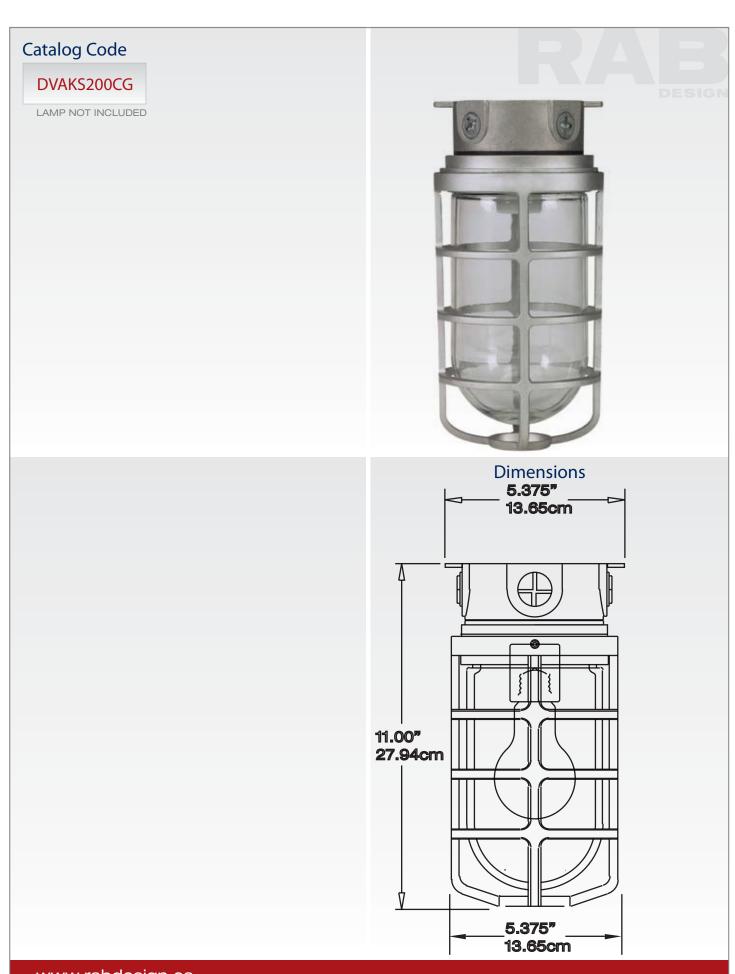

## **DVAKS200CG WEATHER PROOF**

The DVAKS200CG is a versatile weather proof fixture for ceiling mounting with a natural aluminum finish. The DVAKS200CG is made of die cast aluminum. Ideal for Industrial and commercial applications.

**BOX** Precision die cast aluminum with four 1/2" NPT plugs installed and one open 1/2" threaded conduit opening on the top. One brass ground screw installed.

**GASKET** Silicone gasket between the wiring box and the fitter.

**FITTER** Threaded Precision die cast aluminum with a silicone gasket.

**SOCKET** Porcelain, medium base, 4KV pulse rated socket with a nickle-plated screw shell and a spring-loaded centre contact.

**GLOBE** Clear glass threaded. Replacement glass part is GL200.

**Guard** Threaded die cast aluminum with a set screw for locking the guard in place.

**HARDWARE** All brass hardware.

**MAXIMUM WATTAGE** 300 watts.

FINISH Natural aluminum.

**LAMP** Not included.

APPROVAL cULus for wet locations.