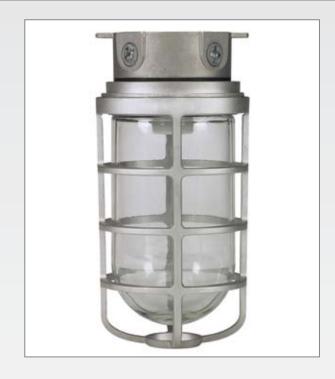

## **DVAKS200CG WEATHER PROOF**

The DVAKS200CG is a versatile weather proof fixture for ceiling mounting with a natural aluminum finish. The DVAKS200CG is made of die cast aluminum. Ideal for Industrial and commercial applications.

**BOX** Precision die cast aluminum with four 1/2" NPT plugs installed and one open 1/2" threaded conduit opening on the top. One brass ground screw installed.

**GASKET** Silicone gasket between the wiring box and the fitter.

**FITTER** Threaded Precision die cast aluminum with a silicone gasket.

**SOCKET** Porcelain, medium base, 4KV pulse rated socket with a nickle-plated screw shell and a spring-loaded centre contact.

**GLOBE** Clear glass threaded. Replacement glass part is GL200.

**Guard** Threaded die cast aluminum with a set screw for locking the guard in place.

**HARDWARE** All brass hardware.

**MAXIMUM WATTAGE** 300 watts.

FINISH Natural aluminum.

**LAMP** Not included.

APPROVAL cULus for wet locations.