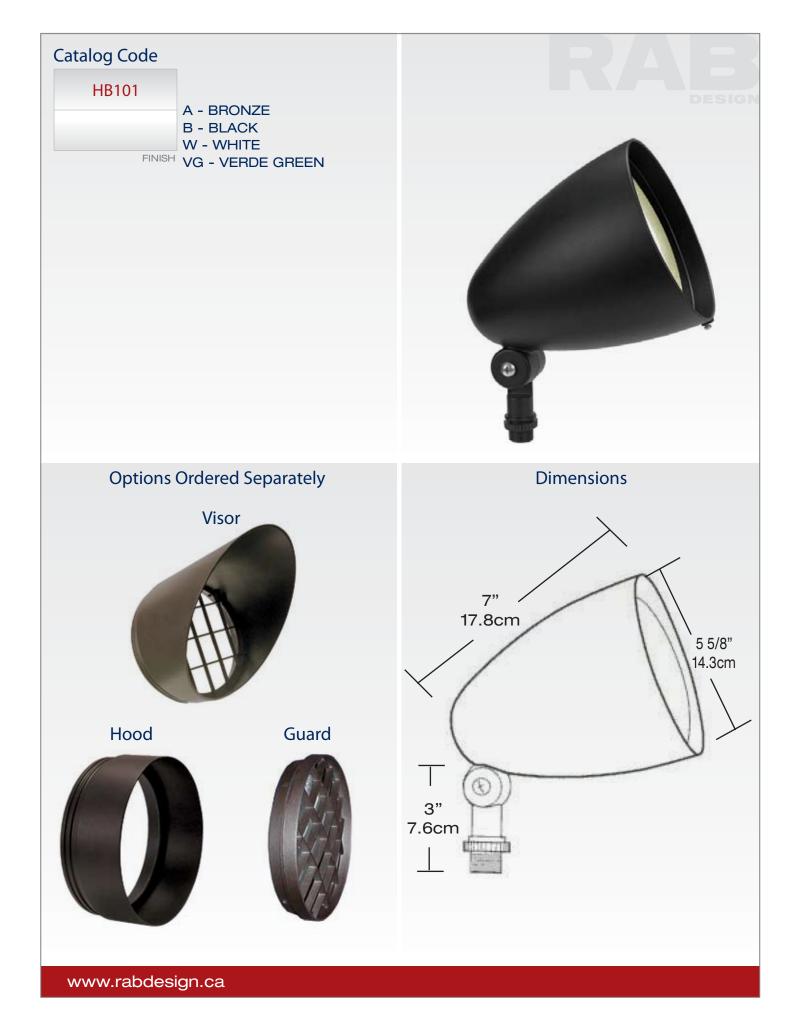

## **H SYSTEM FLOODS HB101 BULLET**

The HB101 Bullet is a durable one piece die cast flood with a rugged mounting arm, weatherproof gasket and drainage holes. Accepts 150 watt PAR 38 maximum lamp. The HB101 Bullet has an assortment of interchangeable hoods, guards, and visors. The HB101 Bullet is ideal for use in both commercial and residential lighting for landscape and highlighting architectural features. The HB101 can also be used with any of our outdoor sensors.

**HOUSING** Rugged die cast aluminum housing. Housing is designed so that the lamp is recessed 1" from the lip for side glare reduction. The housing also has a set screw for hood, grill or visor attachment. Housing has a powder coat paint finish.

**MOUNTING ARM** Heavy duty mounting arm with internal O-ring, locking teeth, and stainless steel screw. EZ grip locknut matches fixture finish and can be adjusted with fingers, pliers or a screwdriver.

**SOCKET** Medium base, Porcelain socket with a large silicone rubber gasket that provides weatherproof protection around the lamp and socket.

**LAMP** Maximum wattage 150 watt PAR38. Lamp not included.

**FINISH** Powder coat paint finish available in White, Charcoal, Bronze and Verde Green.

**OPTIONS** The following options are ordered and shipped separately. Hood, Guard and Visor. The above options are available in matching colours.