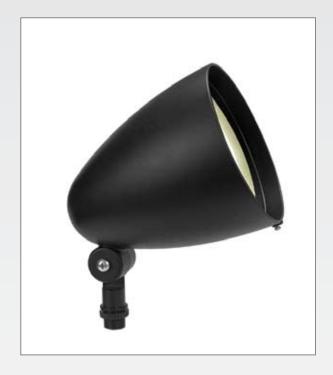

## **H SYSTEM FLOODS HB101 BULLET**

The HB101 Bullet is a durable one piece die cast flood with a rugged mounting arm, weatherproof gasket and drainage holes. Accepts 150 watt PAR 38 maximum lamp. The HB101 Bullet has an assortment of interchangeable hoods, guards, and visors. The HB101 Bullet is ideal for use in both commercial and residential lighting for landscape and highlighting architectural features. The HB101 can also be used with any of our outdoor sensors.

**HOUSING** Rugged die cast aluminum housing. Housing is designed so that the lamp is recessed 1" from the lip for side glare reduction. The housing also has a set screw for hood, grill or visor attachment. Housing has a powder coat paint finish.

**MOUNTING ARM** Heavy duty mounting arm with internal O-ring, locking teeth, and stainless steel screw. EZ grip locknut matches fixture finish and can be adjusted with fingers, pliers or a screwdriver.

**SOCKET** Medium base, Porcelain socket with a large silicone rubber gasket that provides weatherproof protection around the lamp and socket.

**LAMP** Maximum wattage 150 watt PAR38. Lamp not included.