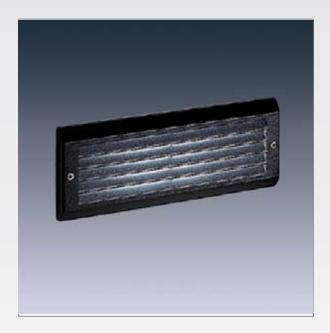

## JALON HORIZONTAL LOUVRE BY THORN

The Jalon horizontal louvre recessed step light is perfect for walkway and stairway illumination. Die-cast louvres on a 45 degree provide glare control. IUnit is suitable for indoor and outdoor use.

**HOUSING** Rugged, cast aluminum housing and door frame.

LENS Frosted glass lens.

**LAMPS** Available with 26 watt compact fluorescent. Fluorescent lamp included.

**BALLAST** Integral ballast mounted to reflector bracket for easy maintenance. Compact fluorescent units are standard 120 volts 60Hz electronic ballast (0°F/-18°C start temp).

**FINISH** Polyester powder coat finish. Recessed housing and reflector bracket are white on all fixtures. Black finish standard on face frame. For custom colours please contact factory.

**GASKETS** Silicone gaskets.