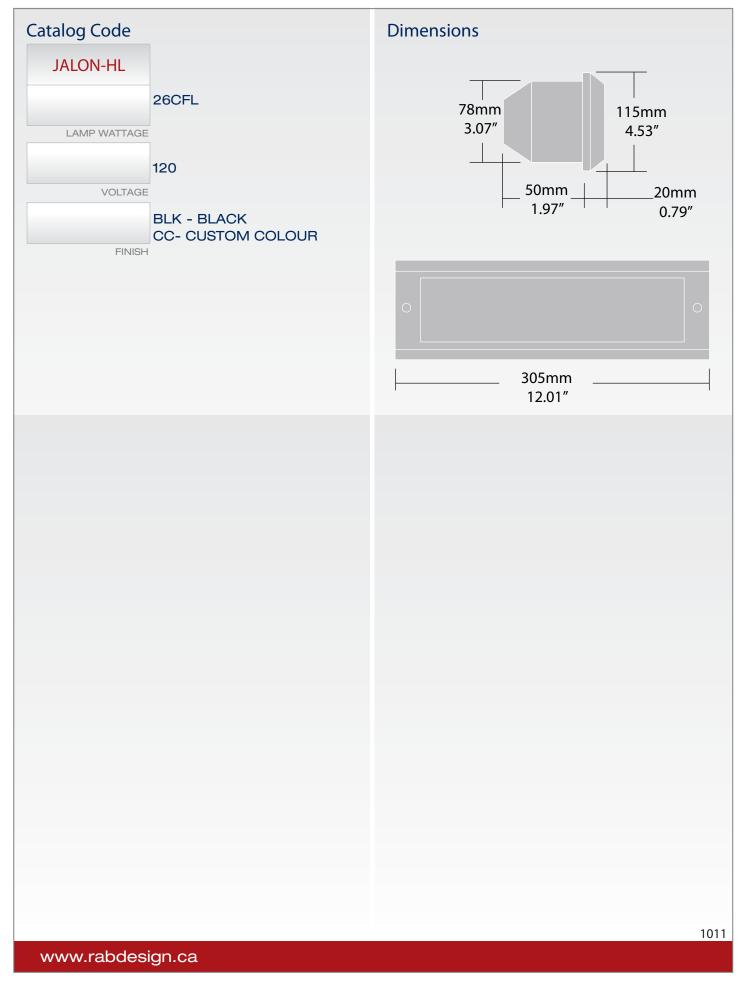

**HOUSING** Rugged, cast aluminum housing and door frame.

LENS Frosted glass lens.

**LAMPS** Available with 26 watt compact fluorescent. Fluorescent lamp included.

**BALLAST** Integral ballast mounted to reflector bracket for easy maintenance. Compact fluorescent units are standard 120 volts 60Hz electronic ballast (0°F/-18°C start temp).

**FINISH** Polyester powder coat finish. Recessed housing and reflector bracket are white on all fixtures. Black finish standard on face frame. For custom colours please contact factory.

**GASKETS** Silicone gaskets.