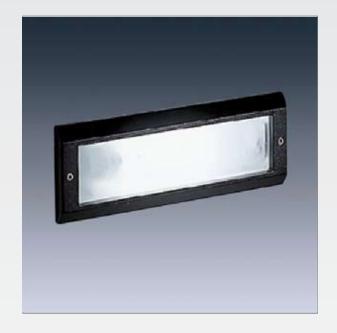

## **JALON OPEN FACE BY THORN**

The Jalon open face recessed step light is perfect for walkway and stairway illumination. Die-cast frame with frosted glass and the unit is suitable for indoor and outdoor use.

**HOUSING** Rugged, cast aluminum housing and door frame.

**LENS** Frosted glass lens.

**LAMPS** Available 26 watt compact fluorescent, Fluorescent lamps included.

**BALLAST** Integral ballast mounted to reflector bracket for easy maintenance. Compact fluorescent units are standard 120 volts 60Hz electronic ballast (0°F/-18°C start temp).

**FINISH** Polyester powder coat finish. Recessed housing and reflector bracket are white on all fixtures. Black finish standard on face frame. For custom colours please contact factory.

**GASKETS** Silicone gaskets.