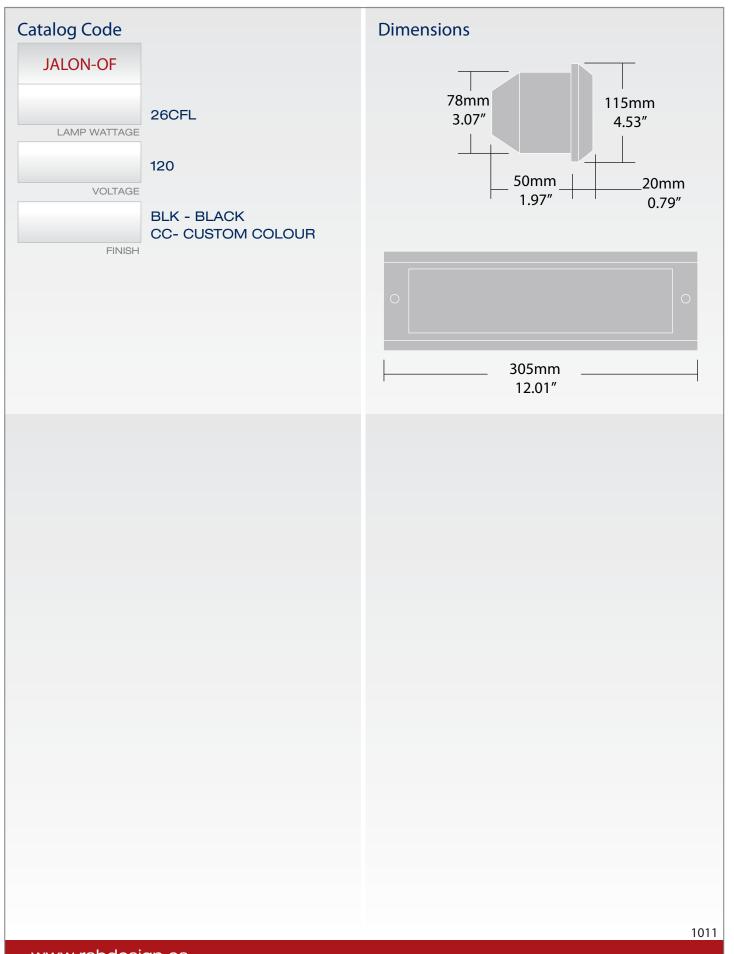

**HOUSING** Rugged, cast aluminum housing and door frame.

**LENS** Frosted glass lens.

**LAMPS** Available 26 watt compact fluorescent, Fluorescent lamps included.

**BALLAST** Integral ballast mounted to reflector bracket for easy maintenance. Compact fluorescent units are standard 120 volts 60Hz electronic ballast (0°F/-18°C start temp).

**FINISH** Polyester powder coat finish. Recessed housing and reflector bracket are white on all fixtures. Black finish standard on face frame. For custom colours please contact factory.

**GASKETS** Silicone gaskets.