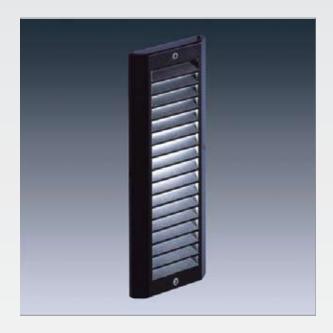

## JALON VERTICAL LOUVRE BY THORN

The Jalon vertical louvre recessed step light is perfect for walkway and stairway illumination. Die-cast louvres on a 45 degree angle provide glare control. Unit is suitable for indoor and outdoor use.

**HOUSING** Rugged, cast aluminum housing and door frame.

**LENS** Frosted glass lens.

**LAMPS** Available with 26 watt compact fluorescent, Fluorescent lamp included.

**BALLAST** Integral ballast mounted to reflector bracket for easy maintenance. Compact fluorescent units are standard 120 volts 60Hz electronic ballast (0°F/-18°C start temp).

**FINISH** Polyester powder coat finish. Recessed housing and reflector bracket are white on all fixtures. Black finish standard on face frame. For custom colours please contact factory.

**GASKETS** Silicone gaskets.