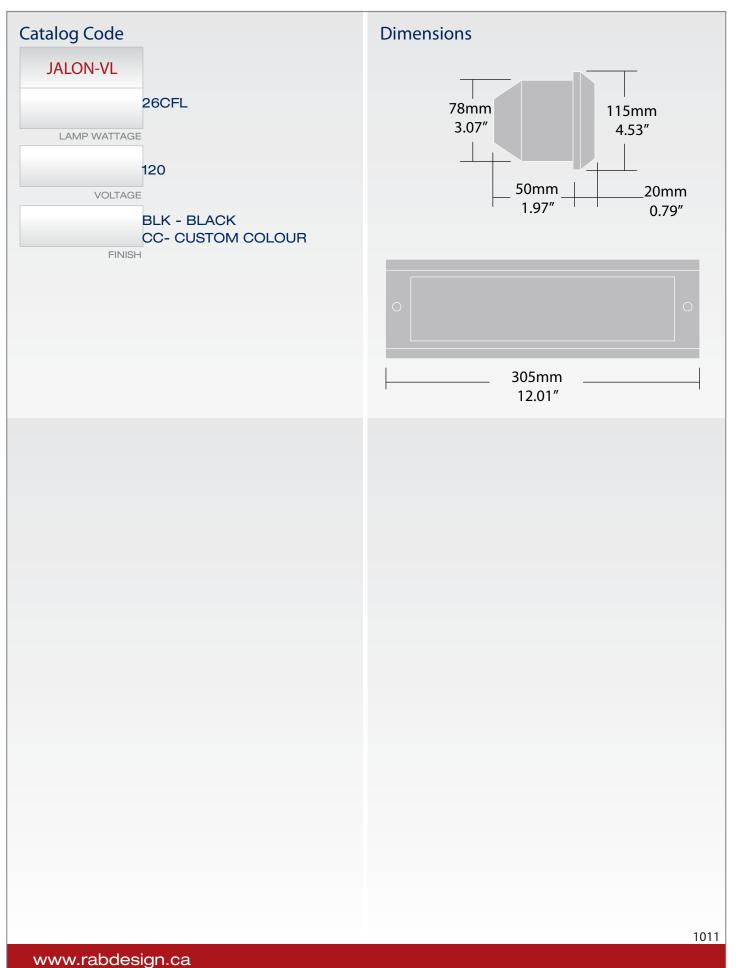

**HOUSING** Rugged, cast aluminum housing and door frame.

**LENS** Frosted glass lens.

**LAMPS** Available with 26 watt compact fluorescent, Fluorescent lamp included.

**BALLAST** Integral ballast mounted to reflector bracket for easy maintenance. Compact fluorescent units are standard 120 volts 60Hz electronic ballast (0°F/-18°C start temp).

**FINISH** Polyester powder coat finish. Recessed housing and reflector bracket are white on all fixtures. Black finish standard on face frame. For custom colours please contact factory.

**GASKETS** Silicone gaskets.