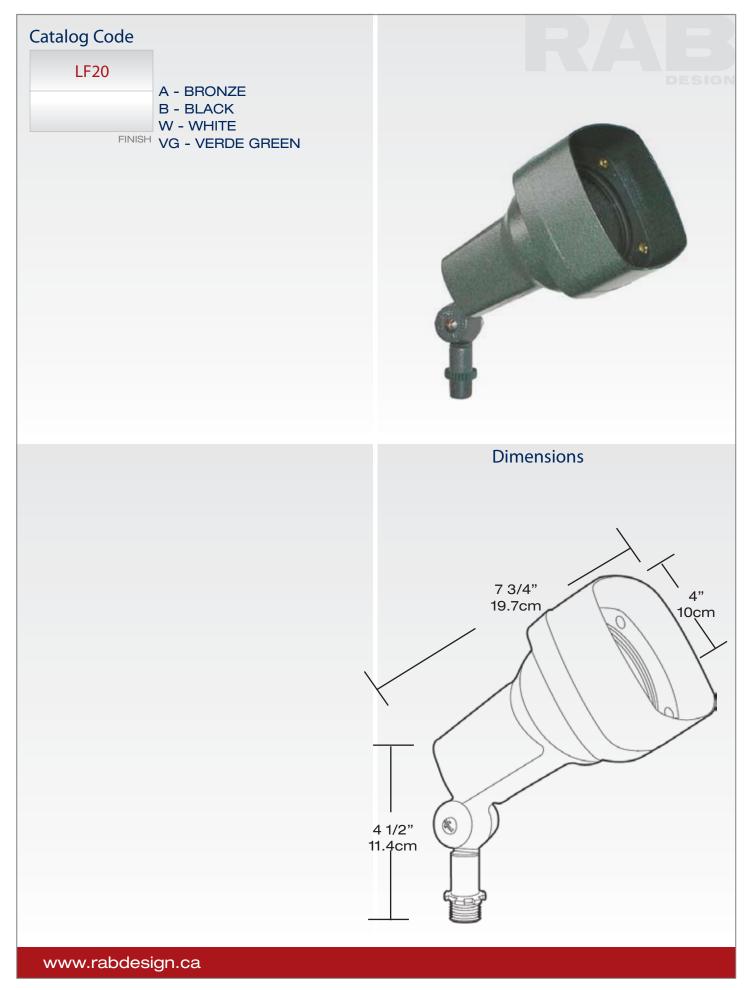

## LF20 PAR20 FLOOD

flood with a rugged mounting arm, weatherproof gasket and drainage holes.

Accepts 50 watt PAR 20 maximum lamp.

The LF20 is ideal for use in both commercial and residential lighting for landscape and highlighting architectural features. The LF20 can also be used with any of our outdoor sensors.

The LF20 is a durable enclosed die cast

**HOUSING** Rugged die cast aluminum housing. Housing has a powder coat paint finish.

**LENS FRAME** Die cast aluminum held in place with four brass screws. Lens is made of clear tempered glass. Glass has a silicone gasket.

**MOUNTING ARM** Heavy duty mounting arm with internal O-ring, locking teeth, and stainless steel screw. EZ grip locknut matches fixture finish and can be adjusted with fingers, pliers or a screwdriver.

**SOCKET** Medium base, Porcelain socket.

**LAMP** Maximum wattage 50 watt PAR20. Lamp not included.

**FINISH** Powder coat paint finish available in White, Charcoal, Bronze and Verde Green.