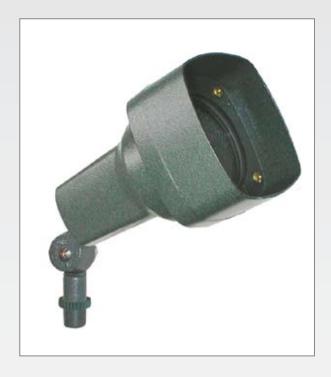

## LF20 PAR20 FLOOD

flood with a rugged mounting arm, weatherproof gasket and drainage holes.

Accepts 50 watt PAR 20 maximum lamp.

The LF20 is ideal for use in both commercial and residential lighting for landscape and highlighting architectural features. The LF20 can also be used with any of our outdoor sensors.

The LF20 is a durable enclosed die cast

**HOUSING** Rugged die cast aluminum housing. Housing has a powder coat paint finish.

**LENS FRAME** Die cast aluminum held in place with four brass screws. Lens is made of clear tempered glass. Glass has a silicone gasket.

**MOUNTING ARM** Heavy duty mounting arm with internal O-ring, locking teeth, and stainless steel screw. EZ grip locknut matches fixture finish and can be adjusted with fingers, pliers or a screwdriver.

**SOCKET** Medium base, Porcelain socket.

**LAMP** Maximum wattage 50 watt PAR20. Lamp not included.

**FINISH** Powder coat paint finish available in White, Charcoal, Bronze and Verde Green.