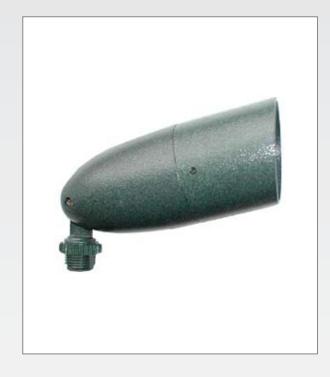

## **LFP16 LINE VOLTAGE PAR16**

The LFP16 uses PAR16 lamps, with an integral glare shield and lens. Glare shield is fitted further down on the housing for ease of lamp replacement. Accepts up to 60 watts PAR16 lamp. The LFP16 is ideal for use in both commercial and residential lighting for landscape and highlighting architectural features. The LFP16 can also be used with any of our outdoor sensors.

**HOUSING** Rugged die cast aluminum housing. The housing also has a set screw for holding the glare shield in place. Housing has a powder coat paint finish.

**GLARE SHIELD** Rugged die cast aluminum. Housing and glare shield have a silicone gasket. Glare shield has a powder coat paint finish.

**LENS** Clear tempered glass siliconed in place to prevent water from entering the fixture.

**MOUNTING ARM** Heavy duty mounting arm with internal O-ring, locking teeth, and stainless steel screw. EZ grip locknut matches fixture finish and can be adjusted with fingers, pliers or a screwdriver.

**SOCKET** Medium base, porcelain.

**LAMP** Maximum wattage 60 watt PAR16. Lamp not included.

**FINISH** Powder coat paint finish available in White, Charcoal, Bronze and Verde Green.