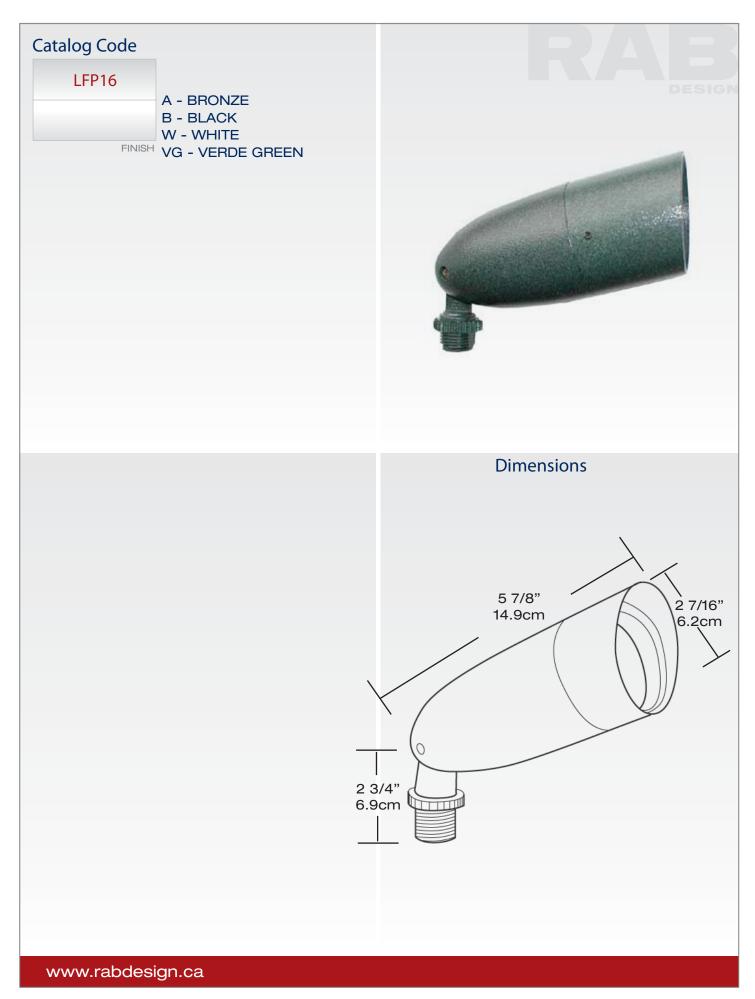

## **LFP16 LINE VOLTAGE PAR16**

The LFP16 uses PAR16 lamps, with an integral glare shield and lens. Glare shield is fitted further down on the housing for ease of lamp replacement. Accepts up to 60 watts PAR16 lamp. The LFP16 is ideal for use in both commercial and residential lighting for landscape and highlighting architectural features. The LFP16 can also be used with any of our outdoor sensors.

**HOUSING** Rugged die cast aluminum housing. The housing also has a set screw for holding the glare shield in place. Housing has a powder coat paint finish.

**GLARE SHIELD** Rugged die cast aluminum. Housing and glare shield have a silicone gasket. Glare shield has a powder coat paint finish.

**LENS** Clear tempered glass siliconed in place to prevent water from entering the fixture.

**MOUNTING ARM** Heavy duty mounting arm with internal O-ring, locking teeth, and stainless steel screw. EZ grip locknut matches fixture finish and can be adjusted with fingers, pliers or a screwdriver.

**SOCKET** Medium base, porcelain.

**LAMP** Maximum wattage 60 watt PAR16. Lamp not included.

**FINISH** Powder coat paint finish available in White, Charcoal, Bronze and Verde Green.