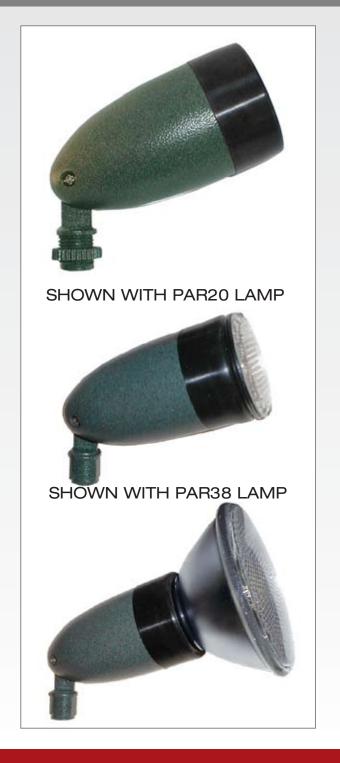

## LFP38 PAR38 HOLDER

The PAR38 flood is a durable die cast flood with large, molded high temperature black silicone gasket that protects the socket and base of the lamp from moisture. 150 watts maximum in a PAR38 or PAR20. The LFP38 is Ideal for use in both commercial and residential lighting for landscape and highlighting architectural features. The LFP can also be used with any of our outdoor sensors.

**SOCKET** Medium base, Porcelain socket.

**LAMP** Maximum wattage 150 watt PAR38 or PAR20. Lamp not included.

**FINISH** Powder coat paint finish available in White, Charcoal, Bronze and Verde Green.