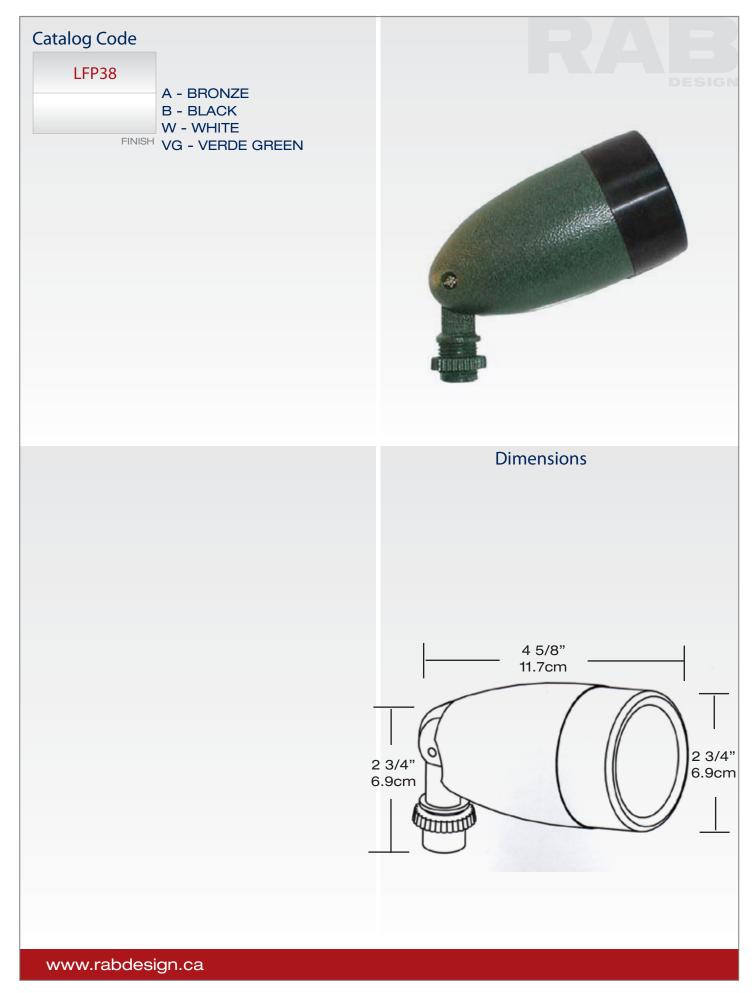

## LFP38 PAR38 HOLDER

The PAR38 flood is a durable die cast flood with large, molded high temperature black silicone gasket that protects the socket and base of the lamp from moisture. 150 watts maximum in a PAR38 or PAR20. The LFP38 is Ideal for use in both commercial and residential lighting for landscape and highlighting architectural features. The LFP can also be used with any of our outdoor sensors.

**HOUSING** Rugged die cast aluminum housing. Housing has a powder coat paint finish.

**GASKET** High temperature black silicone gasket that seals around the base of the lamp.

**MOUNTING ARM** Heavy duty mounting arm with internal O-ring, locking teeth, and stainless steel screw. EZ grip locknut matches fixture finish and can be adjusted with fingers, pliers or a screwdriver.

**SOCKET** Medium base, Porcelain socket.

**LAMP** Maximum wattage 150 watt PAR38 or PAR20. Lamp not included.

**FINISH** Powder coat paint finish available in White, Charcoal, Bronze and Verde Green.