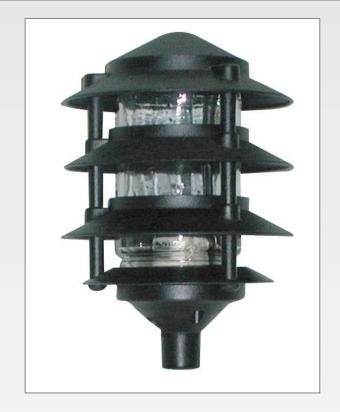

## LL22 HEAD

The LL series of pagoda garden fixtures have a classic look and are designed to withstand the Canadian environment. All LL series are cast units. The LL22 has 4 tiers with a clear glass globe. Maximum wattage 100 incandescent.

**TIERS** Precision die cast with a powder coat paint finish.

**BOTTOM FITTER** Precision die cast with internal threads for holding glass globe. Bottom of fitter is threaded for 1/2" NPS pipe. Tiers are mounted to bottom fitter with stainless set screws.Bottom fitter has a powder coat paint finish.

**GLASS** Clear glass with threading. Replacement glass is GL100

**SOCKET** Medium base 4KV pulse-rated socket with a nickle-plated screw shell and a spring-loaded centre contact.

**HARDWARE** All external hardware is stainless steel.