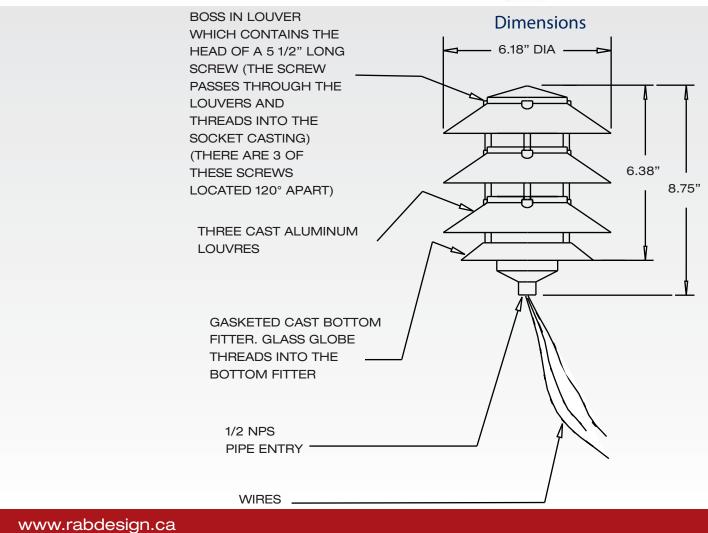

**TIERS** Precision die cast with a powder coat paint finish.

**BOTTOM FITTER** Precision die cast with internal threads for holding glass globe. Bottom of fitter is threaded for 1/2" NPS pipe. Tiers are mounted to bottom fitter with stainless set screws.Bottom fitter has a powder coat paint finish.

**GLASS** Clear glass with threading. Replacement glass is GL100

**SOCKET** Medium base 4KV pulse-rated socket with a nickle-plated screw shell and a spring-loaded centre contact.

**HARDWARE** All external hardware is stainless steel.