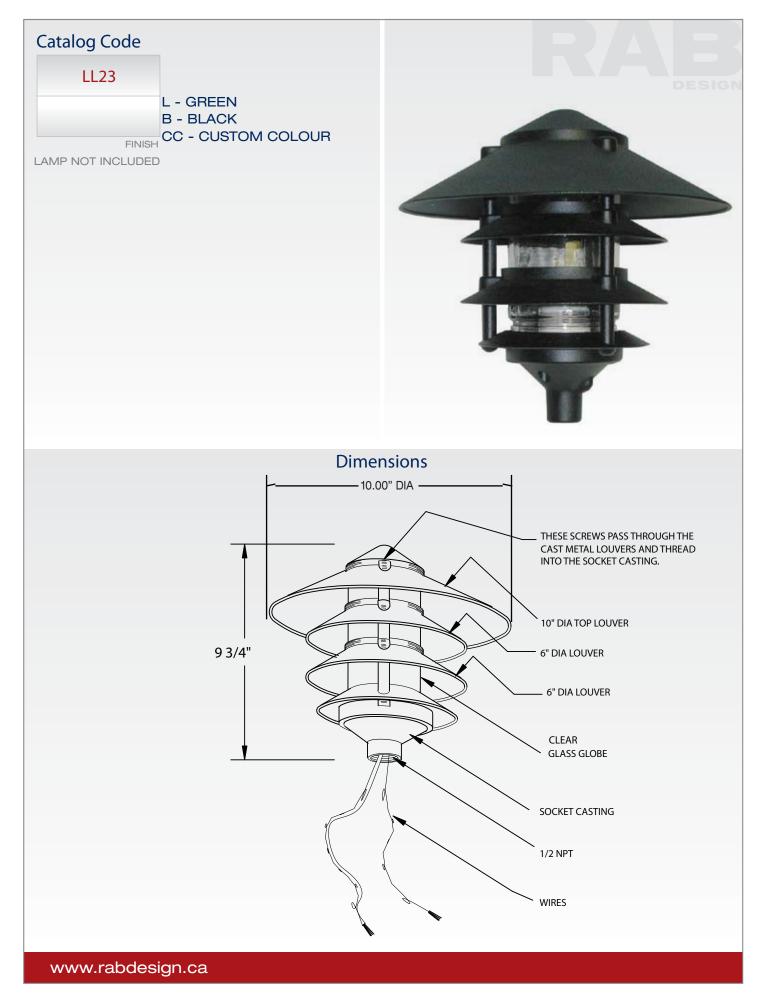

## LL23 HEAD

The LL series of pagoda garden fixtures have a classic look and are designed to withstand the Canadian environment. All LL series are cast units. The LL23 has 4 tiers with a clear glass globe. Maximum wattage is 100 incandescent.

**TIERS** Precision die cast with a powder coat paint finish.

**BOTTOM FITTER** Precision die cast with internal threads for holding glass globe. Bottom of fitter is threaded for 1/2 NPS pipe. Tiers are mounted to bottom fitter with stainless steel set screws. Bottom fitter has a powder coat paint finish.

**GLASS** Clear glass with threading. Replacement glass is GL100

**SOCKET** Medium base 4KV pulse-rated socket with a nickle-plated screw shell and a spring-loaded centre contact.

**HARDWARE** All external hardware is stainless steel.

**FINISH** Standard finishes are black and green. Custom colours are available. Please consult factory.

LAMP Not included

**ACCESSORIES** The following can be ordered separately.

**Pipe extensions** 1/2" NPS threaded available in 12" or 18" Lengths. Cat ST-12 and ST-18 **Stakes** 7" long 1/2" NPS threaded. Cat R171 Female and R170 Male.