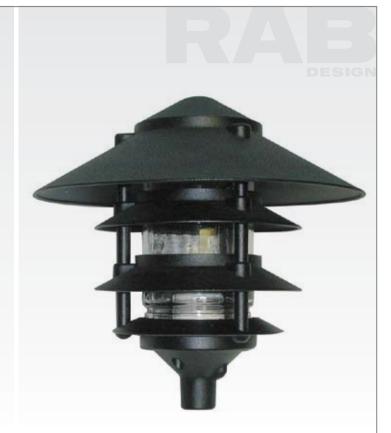

## LL2307 HEAD

The LL series of pagoda garden fixtures have a classic look and are designed to withstand the Canadian environment. All LL series are cast units. The LL2307 has 4 tiers with a clear glass globe. Maximum wattage is a 7 watt PL lamp.

**TIERS** Precision die cast with a powder coat paint finish.

**BOTTOM FITTER** Precision die cast with internal threads for holding glass globe. Bottom of fitter is threaded for 1/2 NPS pipe. Tiers are mounted to bottom fitter with stainless steel set screws.Bottom fitter has a powder coat paint finish.

**GLASS** Clear glass with threading. Replacement glass is GL100

**SOCKET** 2 pin injection molded socket.

**HARDWARE** All external hardware is stainless steel.

**FINISH** Standard finishes are black and green. Custom colours are available. Please consult factory.