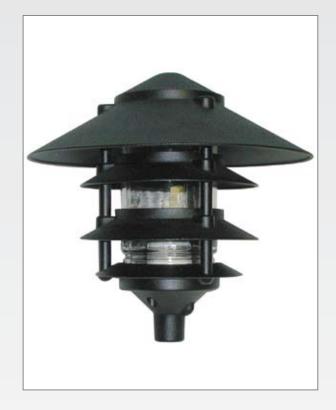

## LL2307 HEAD

The LL series of pagoda garden fixtures have a classic look and are designed to withstand the Canadian environment. All LL series are cast units. The LL2307 has 4 tiers with a clear glass globe. Maximum wattage is a 7 watt PL lamp.

**TIERS** Precision die cast with a powder coat paint finish.

**BOTTOM FITTER** Precision die cast with internal threads for holding glass globe. Bottom of fitter is threaded for 1/2 NPS pipe. Tiers are mounted to bottom fitter with stainless steel set screws.Bottom fitter has a powder coat paint finish.

**GLASS** Clear glass with threading. Replacement glass is GL100

**SOCKET** 2 pin injection molded socket.

**HARDWARE** All external hardware is stainless steel.

**FINISH** Standard finishes are black and green. Custom colours are available. Please consult factory.