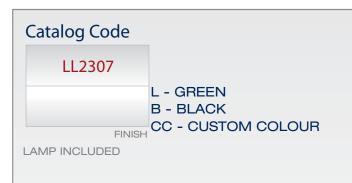

**GLASS** Clear glass with threading. Replacement glass is GL100

**SOCKET** 2 pin injection molded socket.

**HARDWARE** All external hardware is stainless steel.

**FINISH** Standard finishes are black and green. Custom colours are available. Please consult factory.

**LAMP** Included

**ACCESSORIES** The following can be ordered separately.

**Pipe extensions** 1/2" NPS threaded available in 12" or 18" Lengths. Cat ST-12 and ST-18 **Stakes** 7" long 1/2" NPS threaded. Cat R171