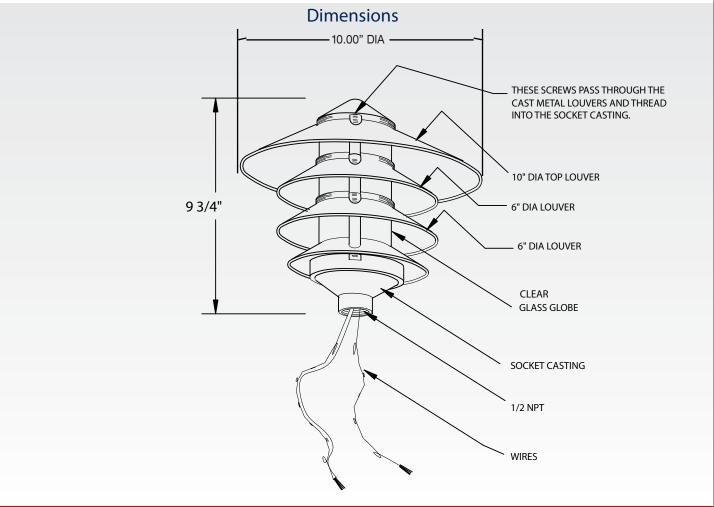

**TIERS** Precision die cast with a powder coat paint finish.

**BOTTOM FITTER** Precision die cast with internal threads for holding glass globe. Bottom of fitter is threaded for 1/2 NPS pipe. Tiers are mounted to bottom fitter with stainless steel set screws.Bottom fitter has a powder coat paint finish.

**GLASS** Clear glass with threading. Replacement glass is GL100

**SOCKET** 2 pin injection molded socket.

**HARDWARE** All external hardware is stainless steel.

**FINISH** Standard finishes are black and green. Custom colours are available. Please consult factory.