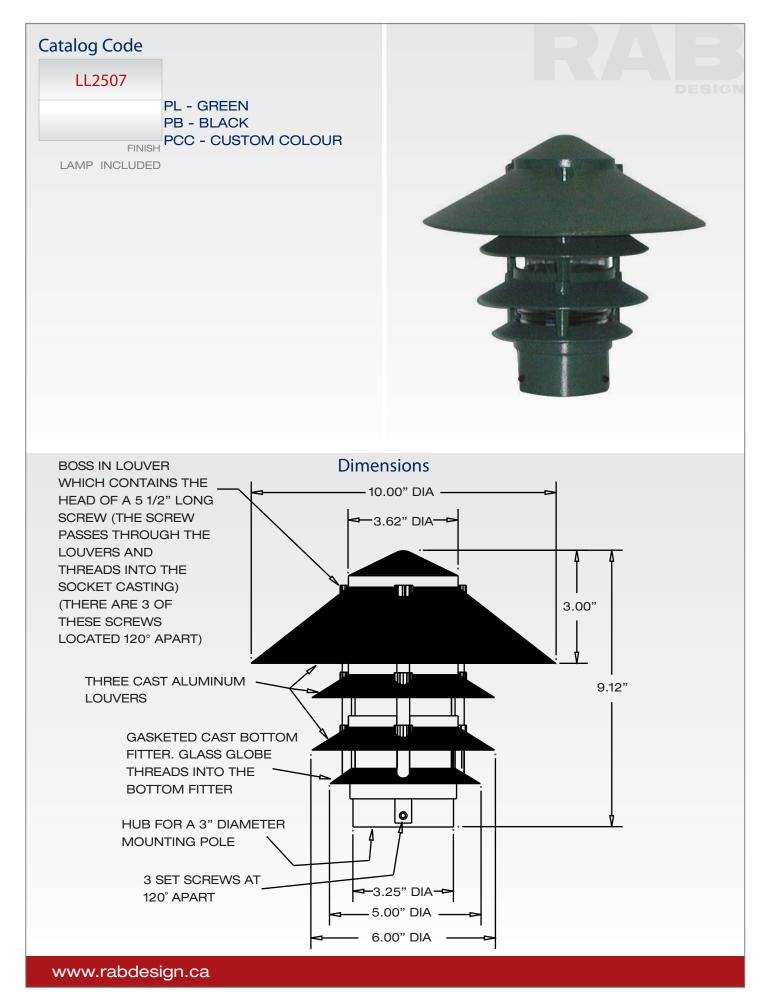

## LL2507 HEAD COMPACT FLUORESCENT

The LL series of pagoda garden fixtures have a classic look and are designed to withstand the Canadian environment. All LL series are cast units. The LL2507 has 4 tiers with a clear glass globe. 7 watt PL lamp

**TIERS** Precision die cast with a powder coat paint finish.

**BOTTOM FITTER** Precision die cast with internal threads for holding glass globe. Bottom of fitter slip fits 3" diameter post. Tiers are mounted to bottom fitter with stainless set screws.Bottom fitter has a powder coat paint finish.

**GLASS** Clear glass with threading. Replacement glass is GL100

**SOCKET** 2 pin injection molded plastic socket.

**HARDWARE** All external hardware is stainless steel.

**FINISH** Standard finishes are black and green. Custom colours are available please consult factory.

LAMP 7 watt PL Included