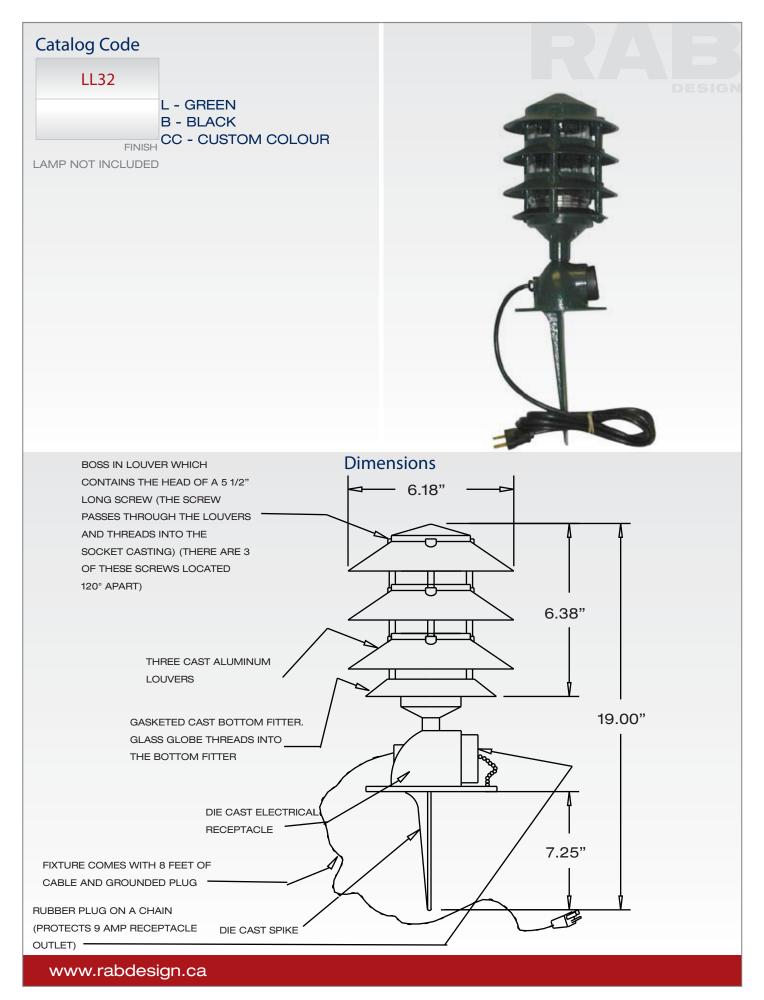

## LL32 WITH SPIKE AND RECEPTACLE

The LL series of pagoda garden fixtures have a classic look and are designed to withstand the Canadian environment. All LL series are cast units. The LL32 is ideal for daisy chaining together with its 8' cord with a grounded plug on one side and a receptacle on the other side. The LL32 has a 6" top and 3 lower tiers with a clear glass globe. Maximum wattage 100 incandescent.

**TIERS** Precision die cast with a powder coat paint finish.

**BOTTOM FITTER** Precision die cast with internal threads for holding glass globe. Bottom of fitter is threaded for 1/2" NPS pipe. Tiers are mounted to bottom fitter with stainless set screws.Bottom fitter has a powder coat paint finish.

**GLASS** Clear glass with threading. Replacement glass is GL100.

**SOCKET** Medium base 4KV pulse-rated socket with a nickle-plated screw shell and a spring-loaded centre contact.

**ELECTRICAL RECEPTACLE** Precision die cast with a grounded receptacle on one side with cover and an 8' cord on the other side with a grounded plug. Cord is rated for outdoor use. Electrical receptacle has a powder coat paint finish.

**SPIKE** Precision die cast with a powder coat paint finish.

**HARDWARE** All external hardware is stainless steel.

**FINISH** Standard finishes are black and green. Custom colours are available, please consult factory.