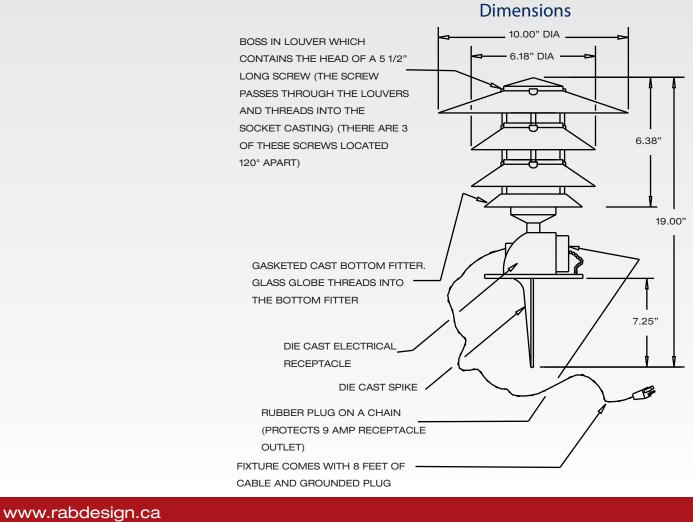

**TIERS** Precision die cast with a powder coat paint finish.

**BOTTOM FITTER** Precision die cast with internal threads for holding glass globe. Bottom of fitter is threaded for 1/2" NPS pipe. Tiers are mounted to bottom fitter with stainless set screws.Bottom fitter has a powder coat paint finish.

**GLASS** Clear glass with threading. Replacement glass is GL100.

**SOCKET** Medium base 4KV pulse-rated socket with a nickle-plated screw shell and a spring-loaded centre contact.

**ELECTRICAL RECEPTACLE** Precision die cast with a grounded receptacle on one side with cover and an 8' cord on the other side with a grounded plug. Cord is rated for outdoor use. Electrical receptacle has a powder coat paint finish.

**SPIKE** Precision die cast with a powder coat paint finish.

**HARDWARE** All external hardware is stainless steel.

**FINISH** Standard finishes are black and green. Custom colours are available, please consult factory.