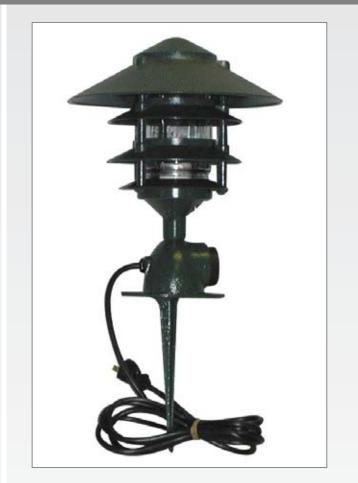

## LL33 WITH SPIKE AND RECEPTACLE

The LL series of pagoda garden fixtures have a classic look and are designed to withstand the Canadian environment. All LL series are cast units. The LL33 is ideal for daisy chaining together with its 8' cord with a grounded plug on one side and a receptacle on the other side. The LL33 has a 10" top and 3 smaller tiers with a clear glass globe. Maximum wattage 100 incandescent.

**TIERS** Precision die cast with a powder coat paint finish.

**BOTTOM FITTER** Precision die cast with internal threads for holding glass globe. Bottom of fitter is threaded for 1/2" NPS pipe. Tiers are mounted to bottom fitter with stainless set screws.Bottom fitter has a powder coat paint finish.

**GLASS** Clear glass with threading. Replacement glass is GL100.

**SOCKET** Medium base 4KV pulse-rated socket with a nickle-plated screw shell and a spring-loaded centre contact.

**ELECTRICAL RECEPTACLE** Precision die cast with a grounded receptacle on one side with cover and an 8' cord on the other side with a grounded plug. Cord is rated for outdoor use. Electrical receptacle has a powder coat paint finish.

**SPIKE** Precision die cast with a powder coat paint finish.

**HARDWARE** All external hardware is stainless steel.

**FINISH** Standard finishes are black and green. Custom colours are available, please consult factory.