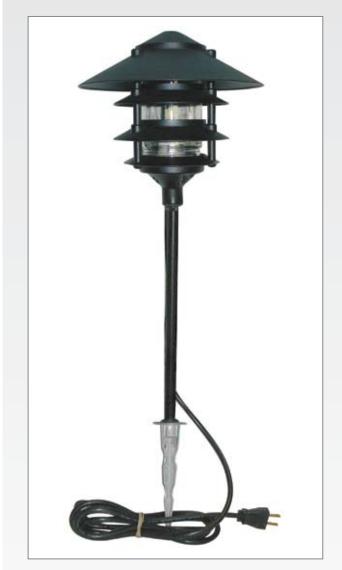

# LL43-L WITH SPIKE AND CORD

The LL series of pagoda garden fixtures have a classic look and are designed to withstand the Canadian environment. All LL series are cast units. The LL43-L is ideal for use at the end of a daisy chain or by itself, with its 8' cord with a grounded plug. The LL43-L has a 10" top and 3 smaller tiers with a clear glass globe. Maximum wattage 100 incandescent.

**TIERS** Precision die cast with a powder coat paint finish.

**BOTTOM FITTER** Precision die cast with internal threads for holding glass globe. Bottom of fitter is threaded for 1/2" NPS pipe. Tiers are mounted to bottom fitter with stainless set screws.Bottom fitter has a powder coat paint finish.

**GLASS** Clear glass with threading. Replacement glass is GL100.

**SOCKET** Medium base 4KV pulse-rated socket with a nickle-plated screw shell and a spring-loaded centre contact.

**STEM** 12" metal stem with a powder coat paint finish.

**SPIKE** Precision die cast, unpainted.

**ELECTRICAL CORD** 8" cord rated for outdoor use with a 3 prong plug.

**HARDWARE** All external hardware is stainless steel.

**FINISH** Standard finishes are black and green. Custom colours are available, please consult factory.