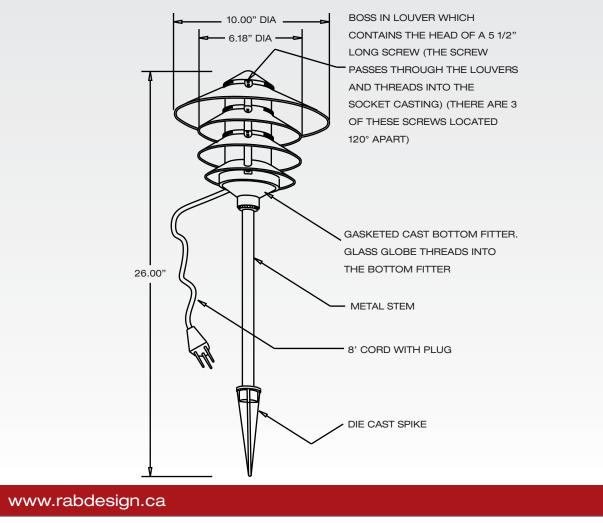

### Dimensions

**TIERS** Precision die cast with a powder coat paint finish.

**BOTTOM FITTER** Precision die cast with internal threads for holding glass globe. Bottom of fitter is threaded for 1/2" NPS pipe. Tiers are mounted to bottom fitter with stainless set screws.Bottom fitter has a powder coat paint finish.

**GLASS** Clear glass with threading. Replacement glass is GL100.

**SOCKET** Medium base 4KV pulse-rated socket with a nickle-plated screw shell and a spring-loaded centre contact.

**STEM** 12" metal stem with a powder coat paint finish.

**SPIKE** Precision die cast, unpainted.

**ELECTRICAL CORD** 8" cord rated for outdoor use with a 3 prong plug.

**HARDWARE** All external hardware is stainless steel.

**FINISH** Standard finishes are black and green. Custom colours are available, please consult factory.