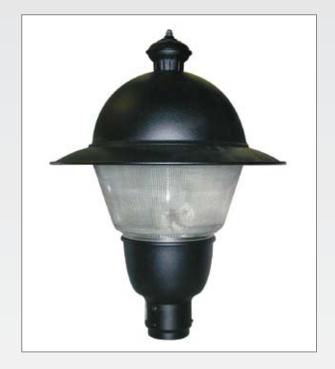

## **MEDIUM COLONIAL MCF**

An elegant post top lighting fixture with old world design. Ideal for parks, townhouses, walkways and residential developments.

**TOP HAT AND FINIAL** Spun aluminum top with a cast aluminum finial.

**LENS** Standard unit has a prismatic type V polycarbonate lens (also available with type III.) Acrylic lens are also available in types III and V.

**BALLAST HOUSING** Spun aluminum housing. With a support bracket for ballast and lamp.

**BALLAST** Available 100 and 150 watt High Pressure Sodium in 120NPF 120HPF and Tri-Tap. Available in 100, 150 and 175 watt Metal Halide Tri-Tap.

**MOUNTING** Slip fits a 3" round tenon or pole. The unit has 3 stainless steel set screws 120 degrees apart for securing to the pole.

**LAMP** All units come complete with lamp.

**SOCKET** Medium base 4KV pulse-rated socket with a nickle-plated screw shell and a spring-loaded centre contact.

**FINISH** Oven baked polyester powder coat finish. Standard colours are black, bronze and white. Custom colours are available.