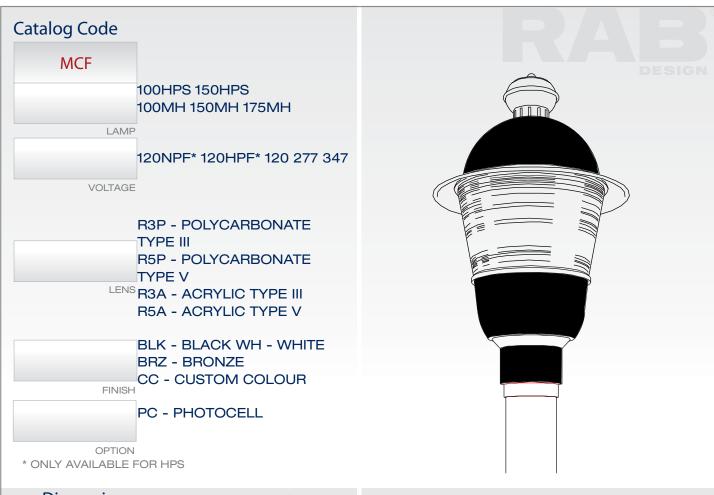

**BALLAST** Available 100 and 150 watt High Pressure Sodium in 120NPF 120HPF and Tri-Tap. Available in 100, 150 and 175 watt Metal Halide Tri-Tap.

**MOUNTING** Slip fits a 3" round tenon or pole. The unit has 3 stainless steel set screws 120 degrees apart for securing to the pole.

**LENS** Standard unit has a prismatic type V polycarbonate lens (also available with type III.) Acrylic lens are also available in types III and V.

**BALLAST HOUSING** Spun aluminum housing. With a support bracket for ballast and lamp.

**OPTIONS** Photocell which would be mounted on the pole.