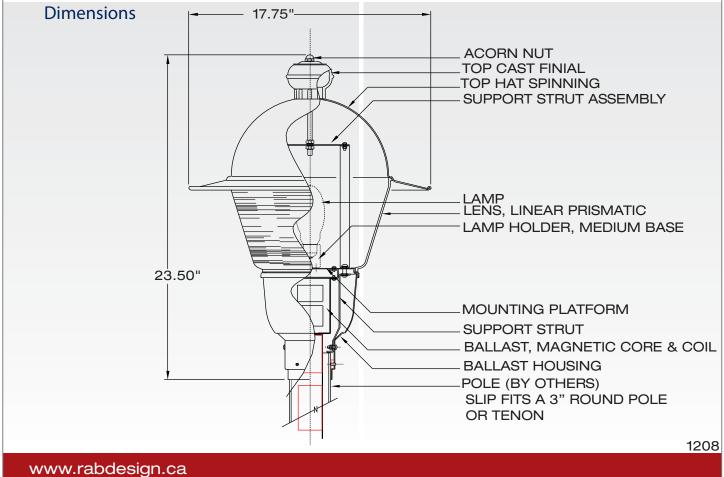

## **MEDIUM COLONIAL MCF**

An elegant post top lighting fixture with old world design. Ideal for parks, townhouses, walkways and residential developments.

**TOP HAT AND FINIAL** Spun aluminum top with a cast aluminum finial.

**LENS** Standard unit has a prismatic type V polycarbonate lens (also available with type III.) Acrylic lens are also available in types III and V.

**BALLAST HOUSING** Spun aluminum housing. With a support bracket for ballast and lamp.

**BALLAST** Available 100 and 150 watt High Pressure Sodium in 120NPF 120HPF and Tri-Tap. Available in 100, 150 and 175 watt Metal Halide Tri-Tap.

**MOUNTING** Slip fits a 3" round tenon or pole. The unit has 3 stainless steel set screws 120 degrees apart for securing to the pole.

**LAMP** All units come complete with lamp.

**SOCKET** Medium base 4KV pulse-rated socket with a nickle-plated screw shell and a spring-loaded centre contact.

**FINISH** Oven baked polyester powder coat finish. Standard colours are black, bronze and white. Custom colours are available.