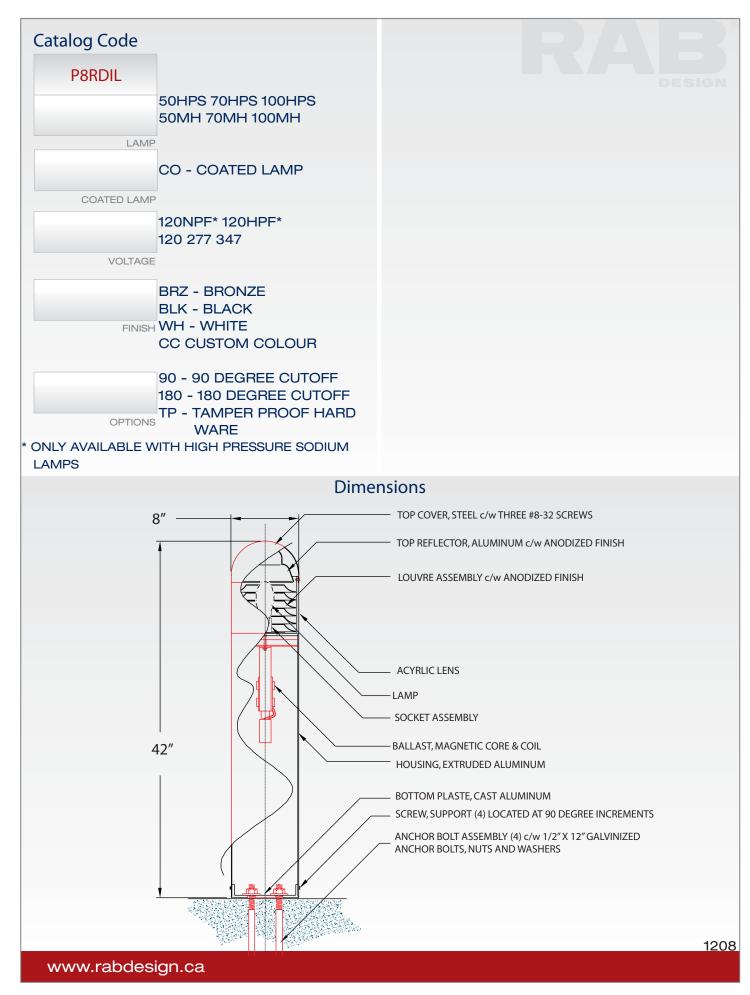

## P8RDIL 42" BOLLARD

The P8RDIL bollard is suitable for landscape and pathway lighting with glare free distribution. Ideal for use in shopping malls and commercial real estate.

**LOWER BODY** 8" round extruded aluminum (.125 wall thickness) that fits over base and secured with stainless steel screws. Body has a powder coat paint finish.

**UPPER BODY DOME CAP** 8" steel dome cap is secured in place with stainless steel screws. Upper reflector is secured to the dome cap. For lamp replacement this section is removed. Upper body has a powder coat paint finish.

**TOP CAP** Spun aluminum held in place with stainless steel screws. Top cap has a powder coat paint finish. Upper reflector is secured to the top cap.

**OPTICS** Internal louvres made of spun aluminum, anodized, type V distribution. Internal house shield is available as 90 or 180 degrees.

## LENS Clear acrylic

**BALLAST** All ballasts for Metal Halide are Tri-Tap 120,277,347 volts for 50, 70 and 100 watts. High Pressure Sodium ballasts are available as 120 volts normal and high power factor and as Tri-Tap 120,277,347 volts in 50, 70 and 100 watts.

**LAMP** All units come complete with a clear lamp. For coated lamp please state coated.

**MOUNTING** Cast aluminum base with four galvanized steel anchor bolts (1/2" x 12"). Lower body is secured to base with stainless steel screws.

**SOCKET** Medium base 4KV pulse-rated socket with a nickle-plated screw shell and a spring-loaded centre contact.

**FINISH** Standard paint finishes are Bronze, Black and White. Custom colours are available upon request.

**OPTIONS** House side cut-off and tamper proof hardware.