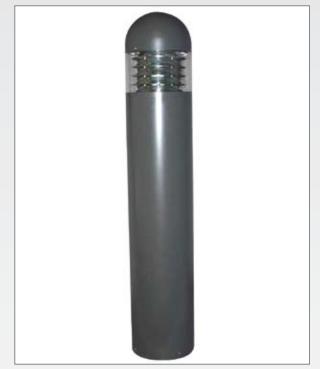

## P8RDIL 42" BOLLARD

The P8RDIL bollard is suitable for landscape and pathway lighting with glare free distribution. Ideal for use in shopping malls and commercial real estate.

**LOWER BODY** 8" round extruded aluminum (.125 wall thickness) that fits over base and secured with stainless steel screws. Body has a powder coat paint finish.

**UPPER BODY DOME CAP** 8" steel dome cap is secured in place with stainless steel screws. Upper reflector is secured to the dome cap. For lamp replacement this section is removed. Upper body has a powder coat paint finish.

**TOP CAP** Spun aluminum held in place with stainless steel screws. Top cap has a powder coat paint finish. Upper reflector is secured to the top cap.

**OPTICS** Internal louvres made of spun aluminum, anodized, type V distribution. Internal house shield is available as 90 or 180 degrees.