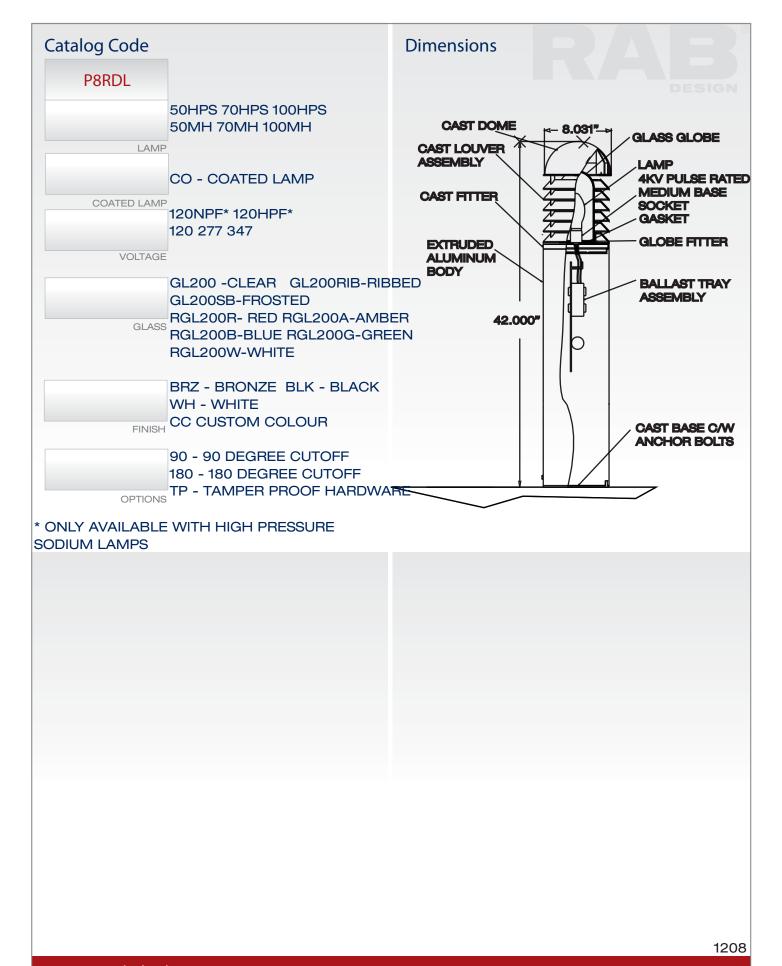

## P8RDL 42" BOLLARD

The P8RDL bollard is suitable for landscape and pathway lighting with glare free distribution. Ideal for use in shopping malls and commercial real estate.

**LOWER BODY** 8" round extruded aluminum (.125 wall thickness) that fits over base and secured with stainless steel screws. Body has a powder coat paint finish.

with vertical support ribs at 120 degrees. Louvres are angled at 25 degrees to provide glare free illumination. Louvres are secured to upper cast aluminum dome cap using the support ribs. To remove louvre assembly for re-lamping purposes undo set screws on louvre assembly and remove globe. Cast louvres and dome have a powder coat paint finish.

**OPTICS** Standard unit has clear globe, also available are prismatic, frosted, blue, red, green, white and amber. All units are type V distribution. Internal house shield is available as 90 or 180 degrees.

**BALLAST** All ballasts for Metal Halide are Tri-Tap 120,277,347 volts for 50, 70 and 100 watts. High Pressure Sodium ballasts are available as 120 volts normal and high power factor and as Tri-Tap 120,277,347 volts in 50, 70 and 100 watts.

**LAMP** All units come complete with a clear lamp. For coated lamp please state coated.

**MOUNTING** Cast aluminum base with four galvanized steel anchor bolts (1/2" x 12"). Lower body is secured to base with stainless steel screws.

**SOCKET** Medium base 4KV pulse-rated socket with a nickle-plated screw shell and a spring-loaded centre contact.

**FINISH** Standard paint finishes are Bronze, Black and White. Custom colours are available upon request.

**OPTIONS** House side cut-off and tamper proof hardware.