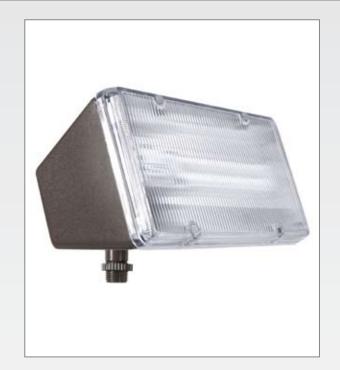

## PLF13 13 WATT COMPACT FLUORESCENT

The PLF flood series are an economically priced as well as to operate. The housing and lens are made of corrosion proof and vandal resistant polycarbonate. The PLF is ideal for mounting on an exterior wall. The PLF13 cannot be ground mounted.

**HOUSING** Corrosion proof and vandal resistant polycarbonate with a bronze finish.

**LENS** Clear ribbed, corrosion proof and vandal resistant polycarbonate.

**REFLECTOR** Anodized aluminum reflector.

**BALLAST** 120 volts, normal power factor.

**SOCKET** 2 pin injection molded socket GX23.

**MOUNTING** Heavy duty cast aluminum mounting arm 1/2" threaded with swivel and stainless steel screw.

**LAMP** Complete with a 13 watt twin tube compact fluorescent lamp. -20°C minimum operating temperature.