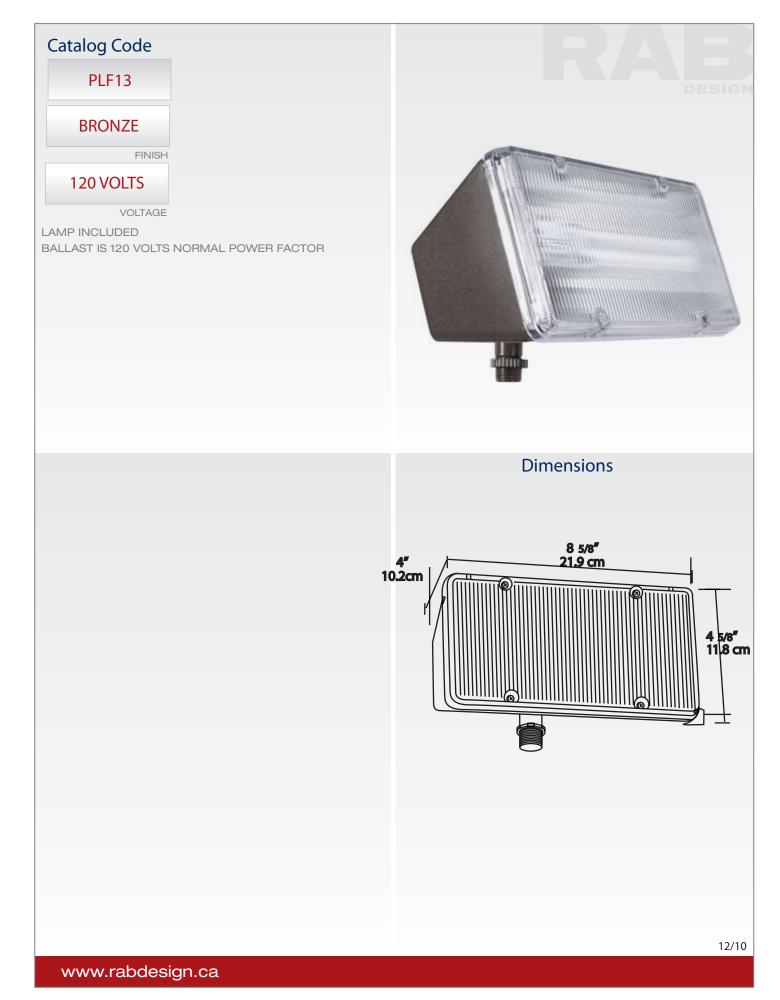

## PLF13 13 WATT COMPACT FLUORESCENT

The PLF flood series are an economically priced as well as to operate. The housing and lens are made of corrosion proof and vandal resistant polycarbonate. The PLF is ideal for mounting on an exterior wall. The PLF13 cannot be ground mounted.

**HOUSING** Corrosion proof and vandal resistant polycarbonate with a bronze finish.

**LENS** Clear ribbed, corrosion proof and vandal resistant polycarbonate.

**REFLECTOR** Anodized aluminum reflector.

**BALLAST** 120 volts, normal power factor.

**SOCKET** 2 pin injection molded socket GX23.

**MOUNTING** Heavy duty cast aluminum mounting arm 1/2" threaded with swivel and stainless steel screw.

**LAMP** Complete with a 13 watt twin tube compact fluorescent lamp. -20°C minimum operating temperature.