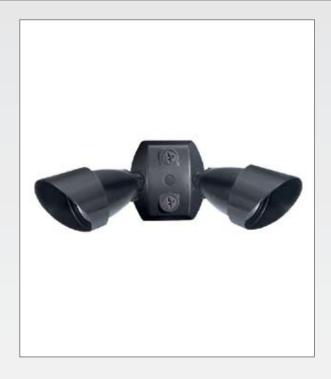

## QB2 TWIN QUARTZ BULLET FLOOD

The QB2 75 watt quartz bullet flood has a hood which can be rotated to minimize side glare. The QB2 is ideal for use on houses, barns, small commercial properties and cottages. For outdoor use only.

**HOUSING** Precision die-cast aluminum housing. Housing has internal and external heat dissipating fins for cooler operation. Housing has a powder coat paint finish.

**REFLECTOR** Semi-specular anodized aluminum.

**HOOD** Integral hood glare shield minimizes side glare and hood can be rotated to direct light where you need it. Hood has a powder coat paint finish.

**LENS** Thick, tempered glass lens with one piece molded silicone gasket.

**LENS GASKET** High temperature silicone gasket stays in place when relamping.

**LAMP** All units come complete with two 75 watt T-4 bi-pin (GY8.0) quartz lamp. Lamp packed with protective cushion for easy installation.

**ARM** Arm with locking teeth tightens securely with just finger pressure. Arm has a powder coat paint finish.

**SOCKET** Porcelain bi-pin GY 8 base with gold plated contacts and 250°C socket wires.

**MOUNTING** 1/2" threaded NPS arm with lock nut. Unit comes complete with CU4 EZ plate.