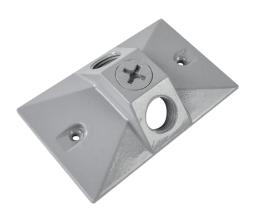

# **R14-3 COVER PLATE**

#### CONSTRUCTION

- Die cast aluminum cover plate for 1 Gang box.
- Cover plate has 3 X 1/2" entries.
- Durable silver grey powder coat paint finish is standard

#### **FEATURES**

 Product includes cover, gasket, screws and one plug.