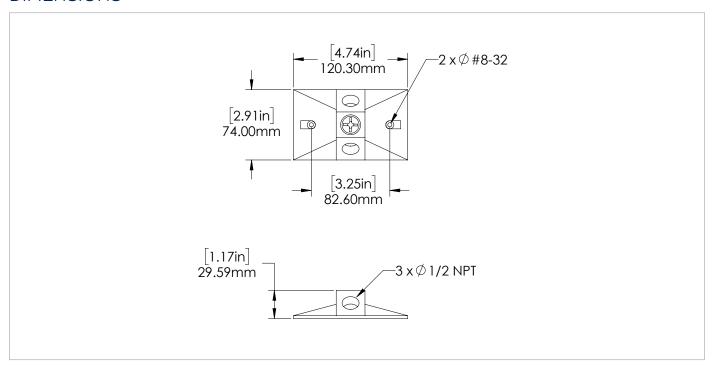

#### **DIMENSIONS**

#### CONSTRUCTION

- Die cast aluminum cover plate for 1 Gang box.
- Cover plate has 3 X 1/2" entries.
- Durable silver grey powder coat paint finish is standard