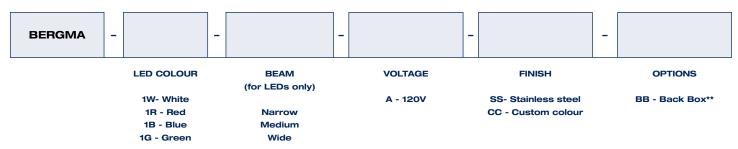

## LED's

Available in 3 watt with an integral driver. LEDS are available in WHITE, BLUE, RED and GREEN. They are also available with a narrow, medium or wide beam lens. Drivers are 120 volts.

## Face Plate

Standard face plate is a polished stainless steel. Aluminum face plates are available as painted or brushed.

#### Finish

All units that have aluminum face plates that are to be painted have a polyester powder coat finish. Standard colours are black and white. For custom colours please consult factory.

| Fixture Watts | зw |
|---------------|----|
|---------------|----|

## ORDERING GUIDE

<sup>\*</sup> Standard configuration