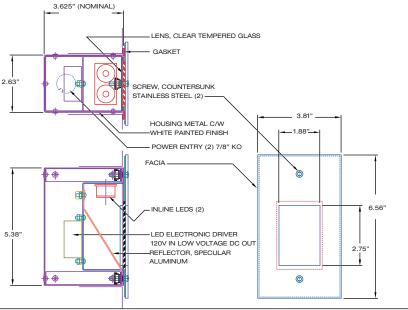

#### Construction

Metal housing with two knock out power entries 7/8" KO. Housing has a white polyester powder coat finish and can be used for concrete pours.

#### Reflector

Ribbed specular aluminum.

#### Diffusor

Clear tempered, heat resistant glass, gasketed.

## **Fasteners**

Captive and recessed stainless steel.

## LED's

Available in 3 watt with an integral driver. LEDS are available in WHITE, BLUE, RED and GREEN. They are also available with a narrow, medium or wide beam lens. Drivers are 120 volts.

## **Drivers**

All drivers are integral 120 volts power in.

# DIMENSIONS