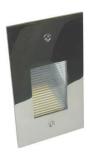

## BERGMA LED Step Light

The Bergma step light has a unique look with a polished stainless steel face plate and two recessed LEDS.

| Project |  |
|---------|--|
| Туре    |  |
| Date    |  |
| Notes   |  |

## Face Plate

Standard face plate is a polished stainless steel. Aluminum face plates are available as painted or brushed.