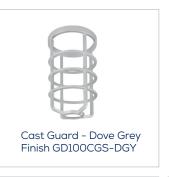

## **GD100CGS CAST GUARD (SOLD SEPARATELY)**

### **FEATURES**

- Heavy duty raw/painted cast guard for use with RAB Design Vapourproof fixtures.
- Machined threads for smooth fit to RAB Design fixtures.
- Set screw to lock guard securely to fixture.