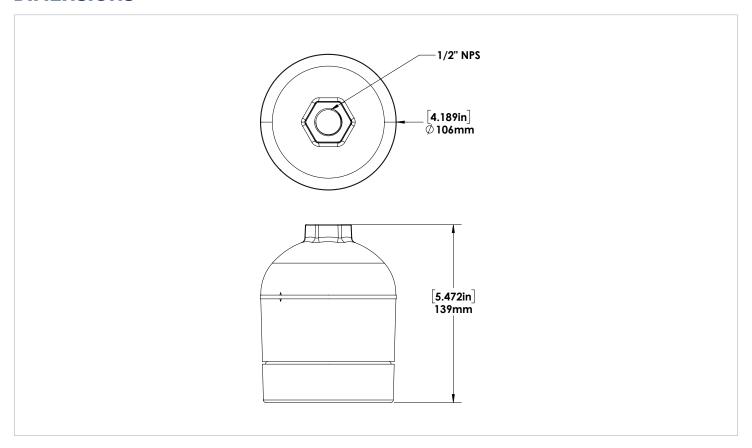

ecision die cast aluminum housing with powder coat paint finish for industrial and architectural applications.
- Grey polyester powder coat paint finish for protection against oxidization.



Restaurants



**Elevator Shafts** 



### **ACCESSORIES**

RAB Design carries a diverse line of durable and cost efficient glass globes. They come in various finishes, which include impregnated colours.

### **GLASS GLOBES OPTIONS (SOLD SEPARATELY)**



## **GD100CGS CAST GUARD (SOLD SEPARATELY)**



### **FEATURES**

- Heavy duty raw/painted cast guard for use with RAB Design Vapourproof fixtures.
- Machined threads for smooth fit to RAB Design fixtures.
- Set screw to lock guard securely to fixture.



DVCSX-LED14 shown with GD100CGS Cast Guard and GL100SB Sandblasted Globe.



### **DIMENSIONS**



### **MOUNTING OPTIONS**

This fixture series is also available in ceiling mount or wall mount.







### **ORDERING GUIDE**



#### FIELD INSTALLED ACCESSORIES:

#### CHECK THE ACCESSORIES YOU WISH TO ORDER: