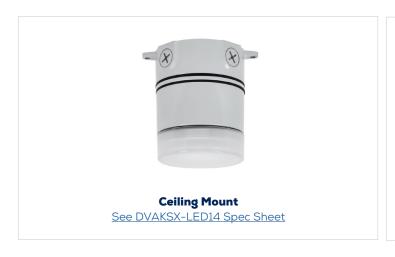

### **MOUNTING OPTIONS**

This fixture series is also available in ceiling mount or wall mount.