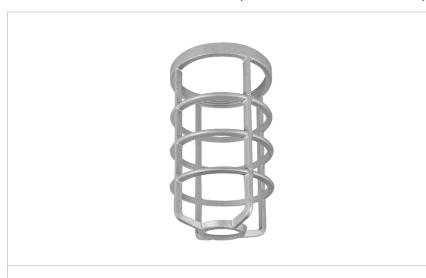

## **GD100CGS CAST GUARD (SOLD SEPARATELY)**

### **FEATURES**

- Heavy duty raw/painted cast guard for use with RAB Design Vapourproof fixtures.
- Machined threads for smooth fit to RAB Design fixtures.
- Set screw to lock guard securely to fixture.