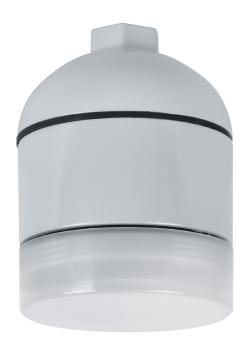

# **DVCSX-LED14**

### Pendant Mount LED Vapourproof

| SPECIFICATIONS*  |                                                       |
|------------------|-------------------------------------------------------|
| Watts            | 14W                                                   |
| Lumens           | 1585                                                  |
| Efficacy         | 111                                                   |
| Replaces Up To   | 100W Incandescent /<br>36W CFL<br>Vapourproof fixture |
| Colour Temp      | 5000K*, 4000K, 3000K                                  |
| Certification    | ETL, DLC                                              |
| Operating Temp   | -40°C to 40°C                                         |
| Voltage          | 120-277V                                              |
| LED Life         | 50,000 hours                                          |
| Housing Material | Aluminum                                              |
| Lens Material    | Polycarbonate                                         |
| Power Factor     | 0.991                                                 |
| CRI              | 84                                                    |
| THD              | 10.8%                                                 |
|                  |                                                       |

### **DESCRIPTION**

The DVCSX-LED14 is a versatile fixture that can be used in industrial and architectural applications. The fixture is available in custom colours and has a variety of globe and guard accessories. Not for use in hazardous locations.

### **FEATURES**

- Sleek, modern look with the same ruggedness as the original DVCS fixture.
- Polycarbonate lens can be easily replaced with glass globe and guard to provide a different look.
- Precision die cast aluminum housing with powder coat paint finish for industrial and architectural applications.
- Grey polyester powder coat paint finish for protection against oxidization.