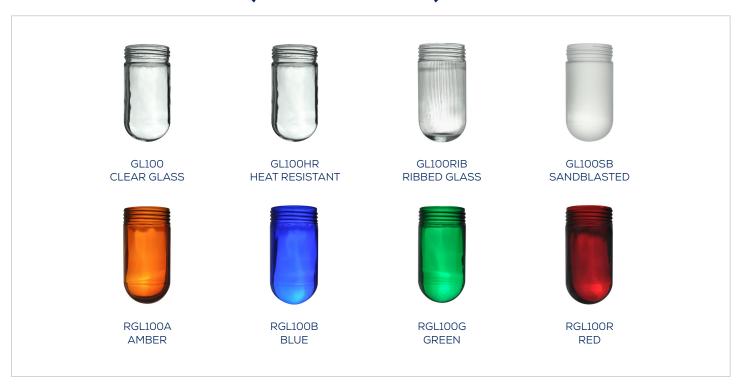

obe and guard accessories. Not for use in hazardous locations.

#### **APPLICATIONS**



**Entrances** 



**Stairwells** 



**Tunnels** 



Service Areas

### **FEATURES**

- Sleek, modern look with the same ruggedness as the original DVCS fixture.
- Polycarbonate lens can be easily replaced with glass globe and guard to provide a different look.
- Precision die cast aluminum housing with powder coat paint finish for industrial and architectural applications.
- Grey polyester powder coat paint finish for protection against oxidization.



Restaurants



**Elevator Shafts** 



### **ACCESSORIES**

RAB Design carries a diverse line of durable and cost efficient glass globes. They come in various finishes, which include impregnated colours.

### **GLASS GLOBES OPTIONS (SOLD SEPARATELY)**



## **GD100CGS CAST GUARD (SOLD SEPARATELY)**



### **FEATURES**

- Heavy duty raw/painted cast guard for use with RAB Design Vapourproof fixtures.
- Machined threads for smooth fit to RAB Design fixtures.
- Set screw to lock guard securely to fixture.



DVCSX-LED14 shown with GD100CGS Cast Guard and GL100SB Sandblasted Globe.



### **DIMENSIONS**



### **MOUNTING OPTIONS**

This fixture series is also available in ceiling mount or wall mount.







### **ORDERING GUIDE**



#### FIELD INSTALLED ACCESSORIES:

#### CHECK THE ACCESSORIES YOU WISH TO ORDER: