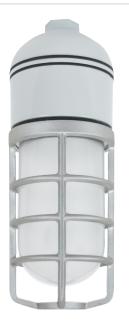

ycarbonate lens can be easily replaced with glass globe and guard to provide a different look.
- Precision die cast aluminum housing with powder coat paint finish for industrial and architectural applications.
- Grey polyester powder coat paint finish for protection against oxidization.



Restaurants



**Elevator Shafts** 



### **ACCESSORIES**

RAB Design carries a diverse line of durable and cost efficient glass globes. They come in various finishes, which include impregnated colours.

### **GLASS GLOBES OPTIONS (SOLD SEPARATELY)**



## **GD100CGS CAST GUARD (SOLD SEPARATELY)**



### **FEATURES**

- Heavy duty raw/painted cast guard for use with RAB Design Vapourproof fixtures.
- Machined threads for smooth fit to RAB Design fixtures.
- Set screw to lock guard securely to fixture.



DVCSX-LED14 shown with GD100CGS Cast Guard and GL100SB Sandblasted Globe.



### **DIMENSIONS**



### **MOUNTING OPTIONS**

This fixture series is also available in ceiling mount or wall mount.







### **ORDERING GUIDE**



#### FIELD INSTALLED ACCESSORIES:

#### CHECK THE ACCESSORIES YOU WISH TO ORDER: