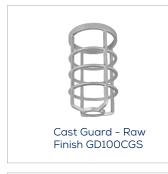

## **GD100CGS CAST GUARD (SOLD SEPARATELY)**

### **FEATURES**

- Heavy duty raw/painted cast guard for use with RAB Design Vapourproof fixtures.
- Machined threads for smooth fit to RAB Design fixtures.
- Set screw to lock guard securely to fixture.