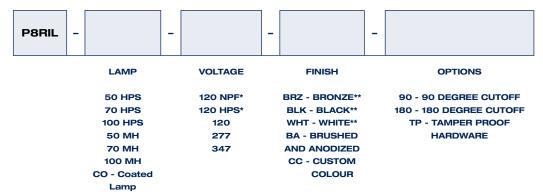

# ORDERING GUIDE

<sup>\*</sup> Only available with high pressure sodium lamps.

<sup>\*\*</sup> Standard finishes