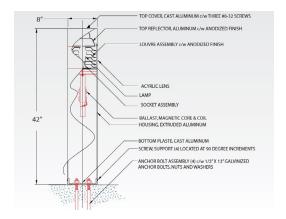

# Construction

Lower body is 8" round extruded aluminum (.125 wall thickness) that fits over base and is secured with stainless steel screws. Body has a powder coat paint finish. Upper body is 8" round extruded aluminum that is held in place with stainless steel screws. For lamp replacement this section is removed. Upper body has a powder coat paint finish.

#### Top Cap

Cast aluminum held in place with stainless steel screws. Top cap has a powder coat paint finish. Upper reflector is secured to the top cap.

# **Optics**

Internal louvres made of spun aluminum, anodized, type V distribution. Internal house shield is available as 90 or 180 degrees.

### Lens

Clear acrylic.

### Lamp

All units come complete with a clear lamp. For coated lamp please state coated.

# Ballast

All ballasts for Metal Halide are Tri-Tap 120, 277, 347 volts for 50, 70 and 100 watts. High pressure sodium ballasts are available as 120 volts normal and high power factor and as Tri-Tap 120, 277, 347 volts in 50, 70, and 100 watts.

#### Socket

Medium base 4KV pulse-rated socket with a nickel-plated screw shell and a spring loaded centre contact.

Standard paint finishes are Bronze, Black and White, also available as brushed and anodized. Custom colours are available upon request.

### Mounting

Cast aluminum base with four galvanized steel anchor bolts (1/2" X 12"). Lower body is secured to base with stainless steel screws.

## DIMENSIONS

RABDESIGN.CA