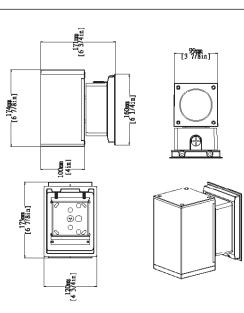

# DIMENSIONS

| LED Configuration         |    |
|---------------------------|----|
| The fixture delivers a to | bt |

tal lumen output of 2,497 lumens at an efficacy of 114 lumens/ watt. The LEDs have a colour temperature of 5000K.

#### Mounting

The fixture can be wall mounted to standard junction boxes. Unit can also be surface mounted with power from conduit entry.