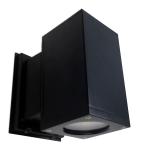

#### Construction

The WSDS-LED24 is a decorative fixture with a die cast aluminum housing and a clear tempered glass lens held in place with a gasket, lens frame and three stainless steel screws.

#### Finish

Black powder coat paint finish.

#### The WSDS-LED is a decorative, energy efficient down light in a square cylindrical shape that can be used in a variety of commercial and residential applications.

| Project |  |
|---------|--|
| Туре    |  |
| Date    |  |
| Notes   |  |