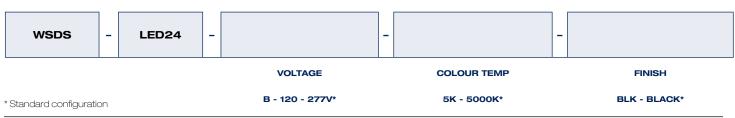

#### ORDERING GUIDE

#### Electrical

Total system wattage of the unit is 22W. The standard unit has a high efficiency driver that operates at 120-277V.

#### Finish

Black powder coat paint finish.