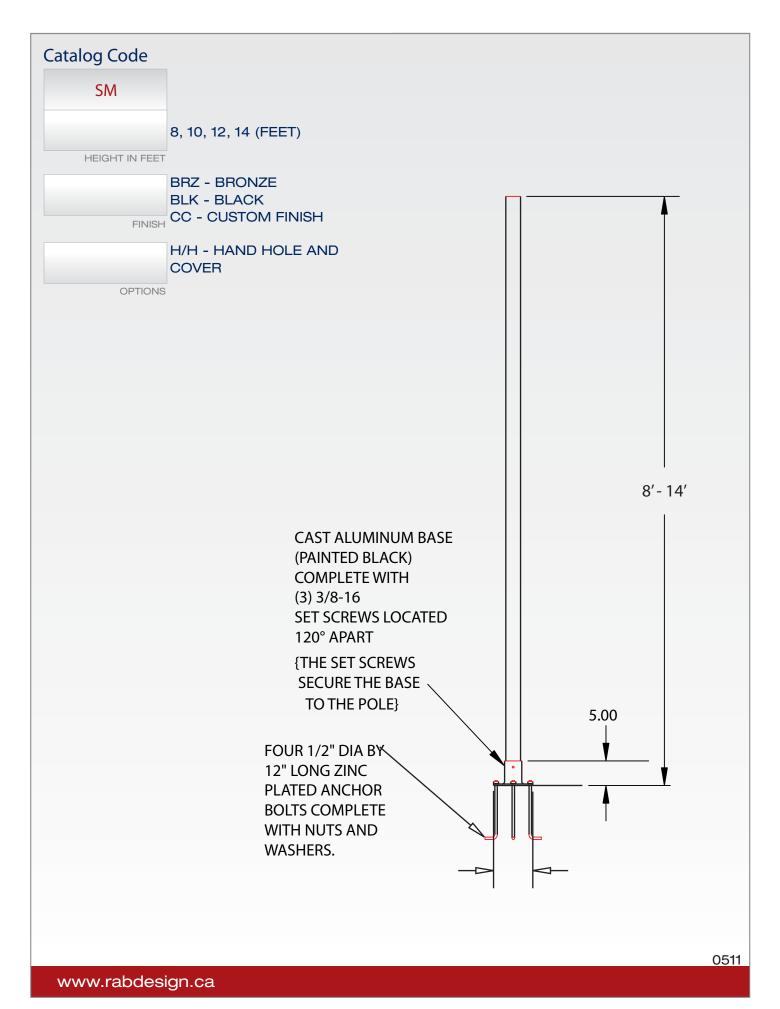

## SM - 3" ROUND ALUMINUM POLE

The SM pole is available from 6 feet up to 14 feet in height. The SM pole is for use with single globe assemblies and can take up to a 70 watt HPS 120 volt ballast. Ideal for use in small courtyards, condominiums and apartment buildings.

**POLE** Extruded aluminum, with a 3" diameter and a 1/8" thickness. Pole has a powder coat paint finish.

**BASE** Cast aluminum base with a powder coat paint finish. The base has three set screws to secure the pole to the base. Base is held in place with four 1/2" diameter anchor bolts that are to be set into a concrete pad.

**ANCHOR BOLTS** Four galvanized, 1/2" diameter, twelve inch long anchor bolts complete with nuts and washers.

**OPTIONS** Hand hole with cover.

**FINISH** Standard colours are black and bronze. For custom colours please consult factory.